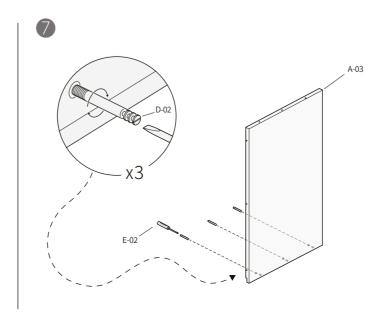

## GETTUESDAY.CO

\* Input power: 100-220V~50/60Hz \* Output power: 100-220V~50/60Hz、5V 2.1A \* Maximum power: 1000W

Ambient light: 3.5W、170LM、4000k
Reading light: 3W、4000K

|               | Main part Upholstery Code Description Oty Previous |      |         |      |                          |      | Dol Tool          |       |                           |      | 铰 Accessory   |      |                  |      |                                                                                                                                                                                                                                                                                                                                                                                                                                                                                                                                                                                                                                                                                                                                                                                                                                                                                                                                                                                                                                                                                                                                                                                                                                                                                                                                                                                                                                                                                                                                                                                                                                                                                                                                                                                                                                                                                                                                                                                                                                                                                                                                |
|---------------|----------------------------------------------------|------|---------|------|--------------------------|------|-------------------|-------|---------------------------|------|---------------|------|------------------|------|--------------------------------------------------------------------------------------------------------------------------------------------------------------------------------------------------------------------------------------------------------------------------------------------------------------------------------------------------------------------------------------------------------------------------------------------------------------------------------------------------------------------------------------------------------------------------------------------------------------------------------------------------------------------------------------------------------------------------------------------------------------------------------------------------------------------------------------------------------------------------------------------------------------------------------------------------------------------------------------------------------------------------------------------------------------------------------------------------------------------------------------------------------------------------------------------------------------------------------------------------------------------------------------------------------------------------------------------------------------------------------------------------------------------------------------------------------------------------------------------------------------------------------------------------------------------------------------------------------------------------------------------------------------------------------------------------------------------------------------------------------------------------------------------------------------------------------------------------------------------------------------------------------------------------------------------------------------------------------------------------------------------------------------------------------------------------------------------------------------------------------|
| ÷             |                                                    |      |         | Code | Description              | Qty. | Preview           | Code  | Description               | Qty. | Preview       | Code | Description      | Qty. | Preview                                                                                                                                                                                                                                                                                                                                                                                                                                                                                                                                                                                                                                                                                                                                                                                                                                                                                                                                                                                                                                                                                                                                                                                                                                                                                                                                                                                                                                                                                                                                                                                                                                                                                                                                                                                                                                                                                                                                                                                                                                                                                                                        |
| <u>نې</u>     |                                                    |      |         | B-01 | Left wall                | 1    |                   | E-01  | Perforation socket wrench | 1    | ETT O         | D-01 | Caster           | 40   |                                                                                                                                                                                                                                                                                                                                                                                                                                                                                                                                                                                                                                                                                                                                                                                                                                                                                                                                                                                                                                                                                                                                                                                                                                                                                                                                                                                                                                                                                                                                                                                                                                                                                                                                                                                                                                                                                                                                                                                                                                                                                                                                |
|               |                                                    |      | Tool    |      |                          |      |                   |       |                           |      |               | D-02 | Bolt             | 45   | a de la constante de la consta |
| <b>Main p</b> | Description                                        | Qty. | Preview | B-02 | Right wall               | 1    |                   | E-02  | Double head screwdriver   | 1    |               | D-03 | Eccentric wheel  | 45   | B                                                                                                                                                                                                                                                                                                                                                                                                                                                                                                                                                                                                                                                                                                                                                                                                                                                                                                                                                                                                                                                                                                                                                                                                                                                                                                                                                                                                                                                                                                                                                                                                                                                                                                                                                                                                                                                                                                                                                                                                                                                                                                                              |
| A-01          | Bottom panel                                       | 1    |         |      |                          |      | ~                 | E-03  | M6 hex key wrench         | 1    |               | D-04 | Level            | 1    | TE                                                                                                                                                                                                                                                                                                                                                                                                                                                                                                                                                                                                                                                                                                                                                                                                                                                                                                                                                                                                                                                                                                                                                                                                                                                                                                                                                                                                                                                                                                                                                                                                                                                                                                                                                                                                                                                                                                                                                                                                                                                                                                                             |
| A-02          | Left side penal                                    | 1    |         | B-03 | Rear wall (L)            | 1    |                   | E-04  | M4 hex key wrench         | 1    |               | D-05 | Power cable      | 1    |                                                                                                                                                                                                                                                                                                                                                                                                                                                                                                                                                                                                                                                                                                                                                                                                                                                                                                                                                                                                                                                                                                                                                                                                                                                                                                                                                                                                                                                                                                                                                                                                                                                                                                                                                                                                                                                                                                                                                                                                                                                                                                                                |
| r\-UZ         | Left side panel                                    | 1    |         | B-04 | Middle rear wall (Upper) | 1    | $\langle \rangle$ | E-05  | M3 hex key wrench         | 1    |               | D-06 | Door handles     | 2    |                                                                                                                                                                                                                                                                                                                                                                                                                                                                                                                                                                                                                                                                                                                                                                                                                                                                                                                                                                                                                                                                                                                                                                                                                                                                                                                                                                                                                                                                                                                                                                                                                                                                                                                                                                                                                                                                                                                                                                                                                                                                                                                                |
| A-03          | Right side panel                                   | 1    |         |      |                          |      |                   | 음 Fur | riture.                   |      |               | D-07 | Air cushion      | 1    | o C                                                                                                                                                                                                                                                                                                                                                                                                                                                                                                                                                                                                                                                                                                                                                                                                                                                                                                                                                                                                                                                                                                                                                                                                                                                                                                                                                                                                                                                                                                                                                                                                                                                                                                                                                                                                                                                                                                                                                                                                                                                                                                                            |
| A-04          | Top panel                                          | 1    | 00      | B-05 | Middle rear wall (Lower) | 1    |                   | Code  | Description               | Qty. | Preview       | D-08 | Reading light    | 1    | 0                                                                                                                                                                                                                                                                                                                                                                                                                                                                                                                                                                                                                                                                                                                                                                                                                                                                                                                                                                                                                                                                                                                                                                                                                                                                                                                                                                                                                                                                                                                                                                                                                                                                                                                                                                                                                                                                                                                                                                                                                                                                                                                              |
| A-05          | Front frame (L)                                    | 1    |         | B-06 | Right rear wall          | 1    |                   | C-01  | Sofa                      | 2    |               | D-09 | M6x12mm Bolt     | 40   |                                                                                                                                                                                                                                                                                                                                                                                                                                                                                                                                                                                                                                                                                                                                                                                                                                                                                                                                                                                                                                                                                                                                                                                                                                                                                                                                                                                                                                                                                                                                                                                                                                                                                                                                                                                                                                                                                                                                                                                                                                                                                                                                |
|               |                                                    |      |         |      |                          |      |                   |       |                           |      |               | D-10 | M4x16mm Bolt     | 12   | anano                                                                                                                                                                                                                                                                                                                                                                                                                                                                                                                                                                                                                                                                                                                                                                                                                                                                                                                                                                                                                                                                                                                                                                                                                                                                                                                                                                                                                                                                                                                                                                                                                                                                                                                                                                                                                                                                                                                                                                                                                                                                                                                          |
| A-06          | Glass door                                         | 1    |         | B-07 | Ceiling (L)              | 1    |                   | C-02  | Desk                      | 1    |               | D-11 | M6x20mm Bolt     | 7    |                                                                                                                                                                                                                                                                                                                                                                                                                                                                                                                                                                                                                                                                                                                                                                                                                                                                                                                                                                                                                                                                                                                                                                                                                                                                                                                                                                                                                                                                                                                                                                                                                                                                                                                                                                                                                                                                                                                                                                                                                                                                                                                                |
| A-07          | Front frame (R)                                    | 1    |         | B-08 | Ceiling (M)              | 1    |                   | C-03  | Bracket                   | 1    |               | D-12 | M6x30mm Bolt     | 3    |                                                                                                                                                                                                                                                                                                                                                                                                                                                                                                                                                                                                                                                                                                                                                                                                                                                                                                                                                                                                                                                                                                                                                                                                                                                                                                                                                                                                                                                                                                                                                                                                                                                                                                                                                                                                                                                                                                                                                                                                                                                                                                                                |
| A-08          | Rear panel (L)                                     | 1    |         |      |                          | т    | 0                 |       |                           | -    |               | D-13 | M5x12mm Bolt     | 2    |                                                                                                                                                                                                                                                                                                                                                                                                                                                                                                                                                                                                                                                                                                                                                                                                                                                                                                                                                                                                                                                                                                                                                                                                                                                                                                                                                                                                                                                                                                                                                                                                                                                                                                                                                                                                                                                                                                                                                                                                                                                                                                                                |
| A-09          | Rear panel (M)                                     | 1    |         | B-09 | Ceiling (R)              | 1    |                   | C-04  | Desk foot                 | 1    | $\mathcal{O}$ | D-14 | ST4x16mm Bolt    | 4    |                                                                                                                                                                                                                                                                                                                                                                                                                                                                                                                                                                                                                                                                                                                                                                                                                                                                                                                                                                                                                                                                                                                                                                                                                                                                                                                                                                                                                                                                                                                                                                                                                                                                                                                                                                                                                                                                                                                                                                                                                                                                                                                                |
|               | rtear parter (M)                                   |      |         |      |                          |      |                   |       |                           |      | A             | D-15 | ST3x25mm Bolt    | 2    |                                                                                                                                                                                                                                                                                                                                                                                                                                                                                                                                                                                                                                                                                                                                                                                                                                                                                                                                                                                                                                                                                                                                                                                                                                                                                                                                                                                                                                                                                                                                                                                                                                                                                                                                                                                                                                                                                                                                                                                                                                                                                                                                |
| A-10          | Rear panel (R)                                     | 1    |         | B-10 | Carpet                   | 1    |                   | C-05  | Desk leg                  | 1    | V             | D-16 | 81.5x12x8mm Bolt | 2    |                                                                                                                                                                                                                                                                                                                                                                                                                                                                                                                                                                                                                                                                                                                                                                                                                                                                                                                                                                                                                                                                                                                                                                                                                                                                                                                                                                                                                                                                                                                                                                                                                                                                                                                                                                                                                                                                                                                                                                                                                                                                                                                                |