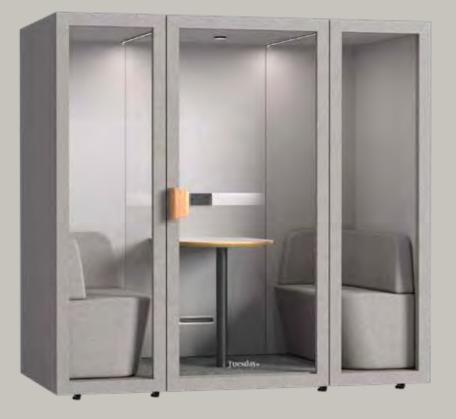

# **Specifications sheet**

Your quiet space for undisturbed meetings and deep work

Tuesday booths are built to the highest standards, ensuring the best sound insulation and noise reduction.

With Tuesday booths, you can be sure of a peaceful and productive work environment, no matter how noisy your surroundings may be.

#### Modern Applications:

Lights, Power, Action! Within the Tuesday booth sits a mini sofa, cushioned for comfort but primarily for support, complimented by an organically curved task desk. Equipped with a directional task lighting bar and singular UL/CE 220-240v power socket (UK or EU) with 2 \* USB and 1 \* USB-C will power the devices required. The PIR sensor will help save on power, automatically turning off after 5mins of not being occupied.