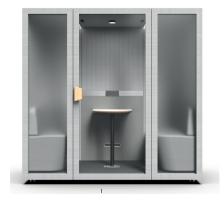

# **Specifications sheet**

Your quiet space for undisturbed meetings and deep work

Tuesday booths are built to the highest standards, ensuring the best sound insulation and noise reduction.

With Tuesday booths, you can be sure of a peaceful and productive work environment, no matter how noisy your surroundings may be.

# **Tuesday**