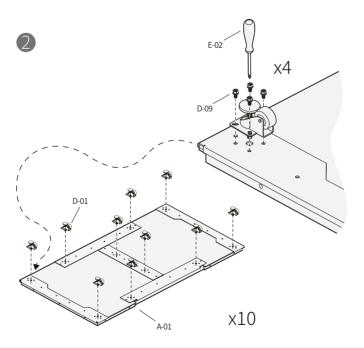

## GETTUESDAY.CO

\* Input power: 100-220V~50/60Hz \* Output power: 100-220V~50/60Hz、5V 2.1A \* Maximum power: 1000W

Ambient light: 3.5W、170LM、4000k
Reading light: 3W、4000K

|               | Main part Upholstery Code Description Oty Previous |      |         |      |                          |      | Dol Tool          |       |                           |      | 铰 Accessory   |      |                  |      |                                                                                                                                                                                                                                                                                                                                                                                                                                                                                                                                                                                                                                                                                                                                                                                                                                                                                                                                                                                                                                                                                                                                                                                                                                                                                                                                                                                                                                                                                                                                                                                                                                                                                                                                                                                                                                                                                                                                                                                                                                                                                                                                |
|---------------|----------------------------------------------------|------|---------|------|--------------------------|------|-------------------|-------|---------------------------|------|---------------|------|------------------|------|--------------------------------------------------------------------------------------------------------------------------------------------------------------------------------------------------------------------------------------------------------------------------------------------------------------------------------------------------------------------------------------------------------------------------------------------------------------------------------------------------------------------------------------------------------------------------------------------------------------------------------------------------------------------------------------------------------------------------------------------------------------------------------------------------------------------------------------------------------------------------------------------------------------------------------------------------------------------------------------------------------------------------------------------------------------------------------------------------------------------------------------------------------------------------------------------------------------------------------------------------------------------------------------------------------------------------------------------------------------------------------------------------------------------------------------------------------------------------------------------------------------------------------------------------------------------------------------------------------------------------------------------------------------------------------------------------------------------------------------------------------------------------------------------------------------------------------------------------------------------------------------------------------------------------------------------------------------------------------------------------------------------------------------------------------------------------------------------------------------------------------|
| ÷             |                                                    |      |         | Code | Description              | Qty. | Preview           | Code  | Description               | Qty. | Preview       | Code | Description      | Qty. | Preview                                                                                                                                                                                                                                                                                                                                                                                                                                                                                                                                                                                                                                                                                                                                                                                                                                                                                                                                                                                                                                                                                                                                                                                                                                                                                                                                                                                                                                                                                                                                                                                                                                                                                                                                                                                                                                                                                                                                                                                                                                                                                                                        |
| <u>نې</u>     |                                                    |      |         | B-01 | Left wall                | 1    |                   | E-01  | Perforation socket wrench | 1    | ETT O         | D-01 | Caster           | 40   |                                                                                                                                                                                                                                                                                                                                                                                                                                                                                                                                                                                                                                                                                                                                                                                                                                                                                                                                                                                                                                                                                                                                                                                                                                                                                                                                                                                                                                                                                                                                                                                                                                                                                                                                                                                                                                                                                                                                                                                                                                                                                                                                |
|               |                                                    |      | Tool    |      |                          |      |                   |       |                           |      |               | D-02 | Bolt             | 45   | a de la constante de la consta |
| <b>Main p</b> | Description                                        | Qty. | Preview | B-02 | Right wall               | 1    |                   | E-02  | Double head screwdriver   | 1    |               | D-03 | Eccentric wheel  | 45   | B                                                                                                                                                                                                                                                                                                                                                                                                                                                                                                                                                                                                                                                                                                                                                                                                                                                                                                                                                                                                                                                                                                                                                                                                                                                                                                                                                                                                                                                                                                                                                                                                                                                                                                                                                                                                                                                                                                                                                                                                                                                                                                                              |
| A-01          | Bottom panel                                       | 1    |         |      |                          |      | ~                 | E-03  | M6 hex key wrench         | 1    |               | D-04 | Level            | 1    | TE                                                                                                                                                                                                                                                                                                                                                                                                                                                                                                                                                                                                                                                                                                                                                                                                                                                                                                                                                                                                                                                                                                                                                                                                                                                                                                                                                                                                                                                                                                                                                                                                                                                                                                                                                                                                                                                                                                                                                                                                                                                                                                                             |
| A-02          | Left side penal                                    | 1    |         | B-03 | Rear wall (L)            | 1    |                   | E-04  | M4 hex key wrench         | 1    |               | D-05 | Power cable      | 1    |                                                                                                                                                                                                                                                                                                                                                                                                                                                                                                                                                                                                                                                                                                                                                                                                                                                                                                                                                                                                                                                                                                                                                                                                                                                                                                                                                                                                                                                                                                                                                                                                                                                                                                                                                                                                                                                                                                                                                                                                                                                                                                                                |
| r\-UZ         | Left side panel                                    | 1    |         | B-04 | Middle rear wall (Upper) | 1    | $\langle \rangle$ | E-05  | M3 hex key wrench         | 1    |               | D-06 | Door handles     | 2    |                                                                                                                                                                                                                                                                                                                                                                                                                                                                                                                                                                                                                                                                                                                                                                                                                                                                                                                                                                                                                                                                                                                                                                                                                                                                                                                                                                                                                                                                                                                                                                                                                                                                                                                                                                                                                                                                                                                                                                                                                                                                                                                                |
| A-03          | Right side panel                                   | 1    |         |      |                          |      |                   | 음 Fur | riture.                   |      |               | D-07 | Air cushion      | 1    | o C                                                                                                                                                                                                                                                                                                                                                                                                                                                                                                                                                                                                                                                                                                                                                                                                                                                                                                                                                                                                                                                                                                                                                                                                                                                                                                                                                                                                                                                                                                                                                                                                                                                                                                                                                                                                                                                                                                                                                                                                                                                                                                                            |
| A-04          | Top panel                                          | 1    | 00      | B-05 | Middle rear wall (Lower) | 1    |                   | Code  | Description               | Qty. | Preview       | D-08 | Reading light    | 1    | 0                                                                                                                                                                                                                                                                                                                                                                                                                                                                                                                                                                                                                                                                                                                                                                                                                                                                                                                                                                                                                                                                                                                                                                                                                                                                                                                                                                                                                                                                                                                                                                                                                                                                                                                                                                                                                                                                                                                                                                                                                                                                                                                              |
| A-05          | Front frame (L)                                    | 1    |         | B-06 | Right rear wall          | 1    |                   | C-01  | Sofa                      | 2    |               | D-09 | M6x12mm Bolt     | 40   |                                                                                                                                                                                                                                                                                                                                                                                                                                                                                                                                                                                                                                                                                                                                                                                                                                                                                                                                                                                                                                                                                                                                                                                                                                                                                                                                                                                                                                                                                                                                                                                                                                                                                                                                                                                                                                                                                                                                                                                                                                                                                                                                |
|               |                                                    |      |         |      |                          |      |                   |       |                           |      |               | D-10 | M4x16mm Bolt     | 12   | anano                                                                                                                                                                                                                                                                                                                                                                                                                                                                                                                                                                                                                                                                                                                                                                                                                                                                                                                                                                                                                                                                                                                                                                                                                                                                                                                                                                                                                                                                                                                                                                                                                                                                                                                                                                                                                                                                                                                                                                                                                                                                                                                          |
| A-06          | Glass door                                         | 1    |         | B-07 | Ceiling (L)              | 1    |                   | C-02  | Desk                      | 1    |               | D-11 | M6x20mm Bolt     | 7    |                                                                                                                                                                                                                                                                                                                                                                                                                                                                                                                                                                                                                                                                                                                                                                                                                                                                                                                                                                                                                                                                                                                                                                                                                                                                                                                                                                                                                                                                                                                                                                                                                                                                                                                                                                                                                                                                                                                                                                                                                                                                                                                                |
| A-07          | Front frame (R)                                    | 1    |         | B-08 | Ceiling (M)              | 1    |                   | C-03  | Bracket                   | 1    |               | D-12 | M6x30mm Bolt     | 3    |                                                                                                                                                                                                                                                                                                                                                                                                                                                                                                                                                                                                                                                                                                                                                                                                                                                                                                                                                                                                                                                                                                                                                                                                                                                                                                                                                                                                                                                                                                                                                                                                                                                                                                                                                                                                                                                                                                                                                                                                                                                                                                                                |
| A-08          | Rear panel (L)                                     | 1    |         |      |                          | т    | 0                 |       |                           | -    |               | D-13 | M5x12mm Bolt     | 2    |                                                                                                                                                                                                                                                                                                                                                                                                                                                                                                                                                                                                                                                                                                                                                                                                                                                                                                                                                                                                                                                                                                                                                                                                                                                                                                                                                                                                                                                                                                                                                                                                                                                                                                                                                                                                                                                                                                                                                                                                                                                                                                                                |
| A-09          | Rear panel (M)                                     | 1    |         | B-09 | Ceiling (R)              | 1    |                   | C-04  | Desk foot                 | 1    | $\mathcal{O}$ | D-14 | ST4x16mm Bolt    | 4    |                                                                                                                                                                                                                                                                                                                                                                                                                                                                                                                                                                                                                                                                                                                                                                                                                                                                                                                                                                                                                                                                                                                                                                                                                                                                                                                                                                                                                                                                                                                                                                                                                                                                                                                                                                                                                                                                                                                                                                                                                                                                                                                                |
|               | rtear parter (M)                                   |      |         |      |                          |      |                   |       |                           |      | A             | D-15 | ST3x25mm Bolt    | 2    |                                                                                                                                                                                                                                                                                                                                                                                                                                                                                                                                                                                                                                                                                                                                                                                                                                                                                                                                                                                                                                                                                                                                                                                                                                                                                                                                                                                                                                                                                                                                                                                                                                                                                                                                                                                                                                                                                                                                                                                                                                                                                                                                |
| A-10          | Rear panel (R)                                     | 1    |         | B-10 | Carpet                   | 1    |                   | C-05  | Desk leg                  | 1    | V             | D-16 | 81.5x12x8mm Bolt | 2    |                                                                                                                                                                                                                                                                                                                                                                                                                                                                                                                                                                                                                                                                                                                                                                                                                                                                                                                                                                                                                                                                                                                                                                                                                                                                                                                                                                                                                                                                                                                                                                                                                                                                                                                                                                                                                                                                                                                                                                                                                                                                                                                                |