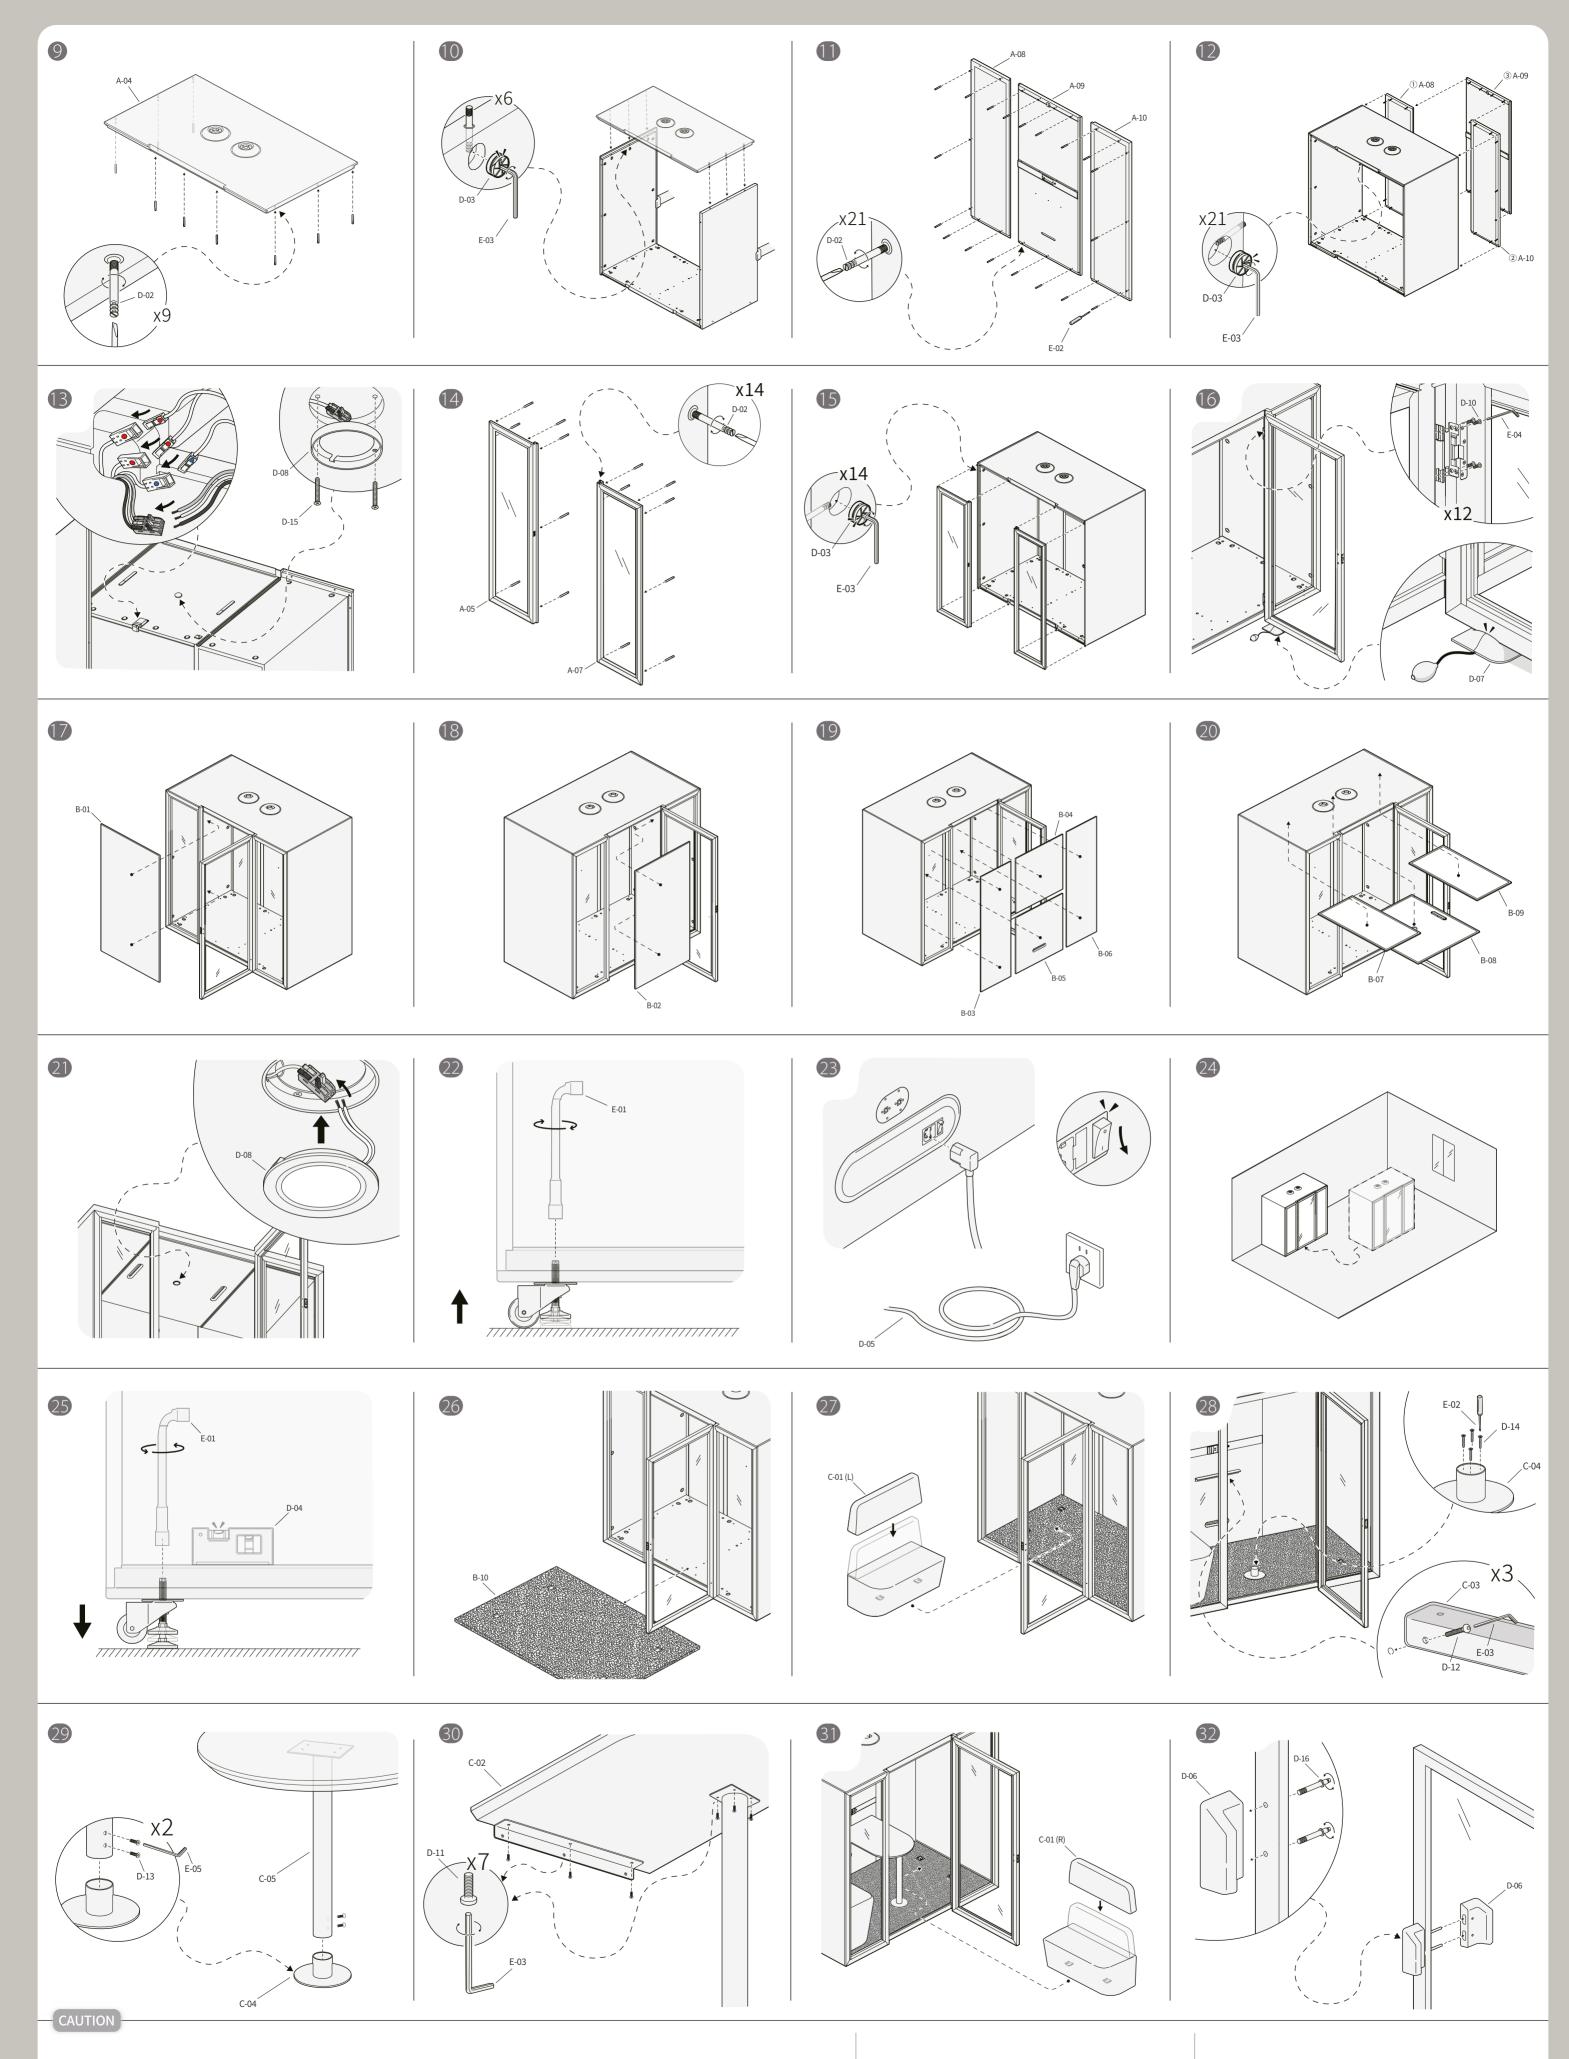

## READ BEFORE START

PRODUCT INTRODUCTION

\* Dear customer, Thanks for choosing our product, please mind these tips below during the installation:

1. Four people should be prepared for the installation;

2. Please use cushioning material for stacking parts after unboxing in case of damaging the floor or product;

3. Please don't scratch any part with a sharp tool;

4. Please check all listed tools are prepared; 5. Please check the space for installation is sufficient;

6. Please follow the step by number to build.

#### SCAN FOR ASSEMBLY VIDEO:

## GETTUESDAY.CO

\* Input power: 100-220V~50/60Hz \* Output power: 100-220V~50/60Hz、5V 2.1A \* Maximum power: 1000W

Ambient light: 3.5W、170LM、4000k
Reading light: 3W、4000K

|               | Main part Upholstery Code Description Oty Previous |      |         |      |                          |      | Dol Tool          |       |                           |      | 铰 Accessory   |      |                  |      |                                                                                                                                                                                                                                                                                                                                                                                                                                                                                                                                                                                                                                                                                                                                                                                                                                                                                                                                                                                                                                                                                                                                                                                                                                                                                                                                                                                                                                                                                                                                                                                                                                                                                                                                                                                                                                                                                                                                                                                                                                                                                                                                |
|---------------|----------------------------------------------------|------|---------|------|--------------------------|------|-------------------|-------|---------------------------|------|---------------|------|------------------|------|--------------------------------------------------------------------------------------------------------------------------------------------------------------------------------------------------------------------------------------------------------------------------------------------------------------------------------------------------------------------------------------------------------------------------------------------------------------------------------------------------------------------------------------------------------------------------------------------------------------------------------------------------------------------------------------------------------------------------------------------------------------------------------------------------------------------------------------------------------------------------------------------------------------------------------------------------------------------------------------------------------------------------------------------------------------------------------------------------------------------------------------------------------------------------------------------------------------------------------------------------------------------------------------------------------------------------------------------------------------------------------------------------------------------------------------------------------------------------------------------------------------------------------------------------------------------------------------------------------------------------------------------------------------------------------------------------------------------------------------------------------------------------------------------------------------------------------------------------------------------------------------------------------------------------------------------------------------------------------------------------------------------------------------------------------------------------------------------------------------------------------|
| ÷             |                                                    |      |         | Code | Description              | Qty. | Preview           | Code  | Description               | Qty. | Preview       | Code | Description      | Qty. | Preview                                                                                                                                                                                                                                                                                                                                                                                                                                                                                                                                                                                                                                                                                                                                                                                                                                                                                                                                                                                                                                                                                                                                                                                                                                                                                                                                                                                                                                                                                                                                                                                                                                                                                                                                                                                                                                                                                                                                                                                                                                                                                                                        |
| <u>نې</u>     |                                                    |      |         | B-01 | Left wall                | 1    |                   | E-01  | Perforation socket wrench | 1    | ETT O         | D-01 | Caster           | 40   |                                                                                                                                                                                                                                                                                                                                                                                                                                                                                                                                                                                                                                                                                                                                                                                                                                                                                                                                                                                                                                                                                                                                                                                                                                                                                                                                                                                                                                                                                                                                                                                                                                                                                                                                                                                                                                                                                                                                                                                                                                                                                                                                |
|               |                                                    |      | Tool    |      |                          |      |                   |       |                           |      |               | D-02 | Bolt             | 45   | a de la constante de la consta |
| <b>Main p</b> | Description                                        | Qty. | Preview | B-02 | Right wall               | 1    |                   | E-02  | Double head screwdriver   | 1    |               | D-03 | Eccentric wheel  | 45   | B                                                                                                                                                                                                                                                                                                                                                                                                                                                                                                                                                                                                                                                                                                                                                                                                                                                                                                                                                                                                                                                                                                                                                                                                                                                                                                                                                                                                                                                                                                                                                                                                                                                                                                                                                                                                                                                                                                                                                                                                                                                                                                                              |
| A-01          | Bottom panel                                       | 1    |         |      |                          |      | ~                 | E-03  | M6 hex key wrench         | 1    |               | D-04 | Level            | 1    | TE                                                                                                                                                                                                                                                                                                                                                                                                                                                                                                                                                                                                                                                                                                                                                                                                                                                                                                                                                                                                                                                                                                                                                                                                                                                                                                                                                                                                                                                                                                                                                                                                                                                                                                                                                                                                                                                                                                                                                                                                                                                                                                                             |
| A-02          | Left side penal                                    | 1    |         | B-03 | Rear wall (L)            | 1    |                   | E-04  | M4 hex key wrench         | 1    |               | D-05 | Power cable      | 1    |                                                                                                                                                                                                                                                                                                                                                                                                                                                                                                                                                                                                                                                                                                                                                                                                                                                                                                                                                                                                                                                                                                                                                                                                                                                                                                                                                                                                                                                                                                                                                                                                                                                                                                                                                                                                                                                                                                                                                                                                                                                                                                                                |
| r\-UZ         | Left side panel                                    | 1    |         | B-04 | Middle rear wall (Upper) | 1    | $\langle \rangle$ | E-05  | M3 hex key wrench         | 1    |               | D-06 | Door handles     | 2    |                                                                                                                                                                                                                                                                                                                                                                                                                                                                                                                                                                                                                                                                                                                                                                                                                                                                                                                                                                                                                                                                                                                                                                                                                                                                                                                                                                                                                                                                                                                                                                                                                                                                                                                                                                                                                                                                                                                                                                                                                                                                                                                                |
| A-03          | Right side panel                                   | 1    |         |      |                          |      |                   | 음 Fur | riture.                   |      |               | D-07 | Air cushion      | 1    | o C                                                                                                                                                                                                                                                                                                                                                                                                                                                                                                                                                                                                                                                                                                                                                                                                                                                                                                                                                                                                                                                                                                                                                                                                                                                                                                                                                                                                                                                                                                                                                                                                                                                                                                                                                                                                                                                                                                                                                                                                                                                                                                                            |
| A-04          | Top panel                                          | 1    | 00      | B-05 | Middle rear wall (Lower) | 1    |                   | Code  | Description               | Qty. | Preview       | D-08 | Reading light    | 1    | 0                                                                                                                                                                                                                                                                                                                                                                                                                                                                                                                                                                                                                                                                                                                                                                                                                                                                                                                                                                                                                                                                                                                                                                                                                                                                                                                                                                                                                                                                                                                                                                                                                                                                                                                                                                                                                                                                                                                                                                                                                                                                                                                              |
| A-05          | Front frame (L)                                    | 1    |         | B-06 | Right rear wall          | 1    |                   | C-01  | Sofa                      | 2    |               | D-09 | M6x12mm Bolt     | 40   |                                                                                                                                                                                                                                                                                                                                                                                                                                                                                                                                                                                                                                                                                                                                                                                                                                                                                                                                                                                                                                                                                                                                                                                                                                                                                                                                                                                                                                                                                                                                                                                                                                                                                                                                                                                                                                                                                                                                                                                                                                                                                                                                |
|               |                                                    |      |         |      |                          |      |                   |       |                           |      |               | D-10 | M4x16mm Bolt     | 12   | anano                                                                                                                                                                                                                                                                                                                                                                                                                                                                                                                                                                                                                                                                                                                                                                                                                                                                                                                                                                                                                                                                                                                                                                                                                                                                                                                                                                                                                                                                                                                                                                                                                                                                                                                                                                                                                                                                                                                                                                                                                                                                                                                          |
| A-06          | Glass door                                         | 1    |         | B-07 | Ceiling (L)              | 1    |                   | C-02  | Desk                      | 1    |               | D-11 | M6x20mm Bolt     | 7    |                                                                                                                                                                                                                                                                                                                                                                                                                                                                                                                                                                                                                                                                                                                                                                                                                                                                                                                                                                                                                                                                                                                                                                                                                                                                                                                                                                                                                                                                                                                                                                                                                                                                                                                                                                                                                                                                                                                                                                                                                                                                                                                                |
| A-07          | Front frame (R)                                    | 1    |         | B-08 | Ceiling (M)              | 1    |                   | C-03  | Bracket                   | 1    |               | D-12 | M6x30mm Bolt     | 3    |                                                                                                                                                                                                                                                                                                                                                                                                                                                                                                                                                                                                                                                                                                                                                                                                                                                                                                                                                                                                                                                                                                                                                                                                                                                                                                                                                                                                                                                                                                                                                                                                                                                                                                                                                                                                                                                                                                                                                                                                                                                                                                                                |
| A-08          | Rear panel (L)                                     | 1    |         |      |                          | т    | 0                 |       |                           | -    |               | D-13 | M5x12mm Bolt     | 2    |                                                                                                                                                                                                                                                                                                                                                                                                                                                                                                                                                                                                                                                                                                                                                                                                                                                                                                                                                                                                                                                                                                                                                                                                                                                                                                                                                                                                                                                                                                                                                                                                                                                                                                                                                                                                                                                                                                                                                                                                                                                                                                                                |
| A-09          | Rear panel (M)                                     | 1    |         | B-09 | Ceiling (R)              | 1    |                   | C-04  | Desk foot                 | 1    | $\mathcal{O}$ | D-14 | ST4x16mm Bolt    | 4    |                                                                                                                                                                                                                                                                                                                                                                                                                                                                                                                                                                                                                                                                                                                                                                                                                                                                                                                                                                                                                                                                                                                                                                                                                                                                                                                                                                                                                                                                                                                                                                                                                                                                                                                                                                                                                                                                                                                                                                                                                                                                                                                                |
|               | rtear parter (M)                                   |      |         |      |                          |      |                   |       |                           |      | A             | D-15 | ST3x25mm Bolt    | 2    |                                                                                                                                                                                                                                                                                                                                                                                                                                                                                                                                                                                                                                                                                                                                                                                                                                                                                                                                                                                                                                                                                                                                                                                                                                                                                                                                                                                                                                                                                                                                                                                                                                                                                                                                                                                                                                                                                                                                                                                                                                                                                                                                |
| A-10          | Rear panel (R)                                     | 1    |         | B-10 | Carpet                   | 1    |                   | C-05  | Desk leg                  | 1    | V             | D-16 | 81.5x12x8mm Bolt | 2    |                                                                                                                                                                                                                                                                                                                                                                                                                                                                                                                                                                                                                                                                                                                                                                                                                                                                                                                                                                                                                                                                                                                                                                                                                                                                                                                                                                                                                                                                                                                                                                                                                                                                                                                                                                                                                                                                                                                                                                                                                                                                                                                                |

| ණි Acce | ssory           |      |         |
|---------|-----------------|------|---------|
| Code    | Description     | Qty. | Preview |
| D-01    | Caster          | 40   | S.S.    |
| D-02    | Bolt            | 45   | 350     |
| D-03    | Eccentric wheel | 45   | Ð       |
| D-04    | Level           | 1    | TIN     |
| D-05    | Power cable     | 1    | C.      |
| D-06    | Door handles    | 2    | (II (C) |
| D-07    | Air cushion     | 1    |         |
| D-08    | Reading light   | 1    | Ø       |
| D-09    | M6x12mm Bolt    | 40   | (G)     |