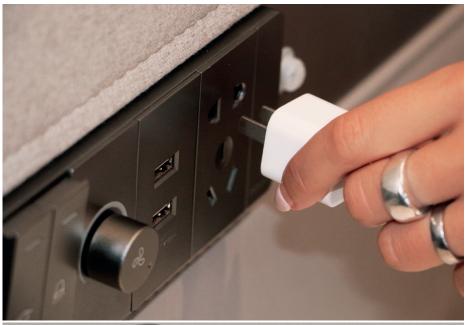

#### Electrical

Wall-mounted: UL/CE 220-240v power socket (UK or EU), 2x USB, 1x USB-C. \*Energy Saving Motion Sensor Control.

#### Power requirements:

Equipped with a directional task lighting bar and singular UL/CE 220-240v power socket (UK or EU) 2x USB, 1x USB-C.

#### Modern Applications:

Lights, Power, Action! Within the Tuesday booth sits a mini sofa, cushioned for comfort but primarily for support, complimented by an organically curved task desk. Equipped with a directional task lighting bar and singular UL/CE 220-240v power socket (UK or EU) with 2 \* USB and 1 \* USB-C will power the devices required. The PIR sensor will help save on power, automatically turning off after 5mins of not being occupied.