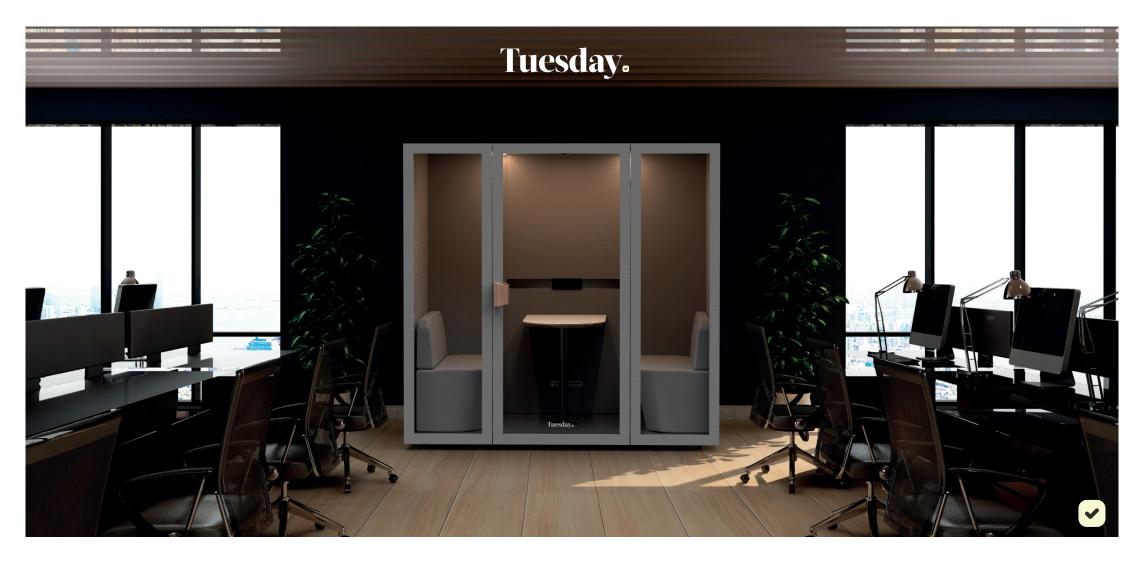

# **Specifications sheet**

Your quiet space for undisturbed meetings and deep work

Tuesday booths are built to the highest standards, ensuring the best sound insulation and noise reduction.

With Tuesday booths, you can be sure of a peaceful and productive work environment, no matter how noisy your surroundings may be.

# **Tuesday**