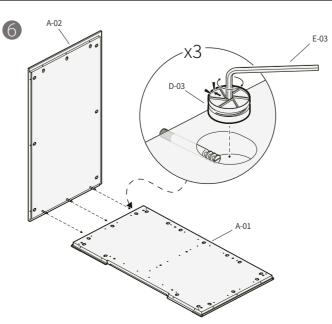

## GETTUESDAY.CO

\* Input power: 100-220V~50/60Hz \* Output power: 100-220V~50/60Hz、5V 2.1A \* Maximum power: 1000W

Ambient light: 3.5W、170LM、4000k
Reading light: 3W、4000K

|               | Main part Upholstery Code Description Oty Previous |      |         |      |                          |      | Dol Tool          |       |                           |      | 铰 Accessory   |      |                  |      |                                                                                                                                                                                                                                                                                                                                                                                                                                                                                                                                                                                                                                                                                                                                                                                                                                                                                                                                                                                                                                                                                                                                                                                                                                                                                                                                                                                                                                                                                                                                                                                                                                                                                                                                                                                                                                                                                                                                                                                                                                                                                                                                |
|---------------|----------------------------------------------------|------|---------|------|--------------------------|------|-------------------|-------|---------------------------|------|---------------|------|------------------|------|--------------------------------------------------------------------------------------------------------------------------------------------------------------------------------------------------------------------------------------------------------------------------------------------------------------------------------------------------------------------------------------------------------------------------------------------------------------------------------------------------------------------------------------------------------------------------------------------------------------------------------------------------------------------------------------------------------------------------------------------------------------------------------------------------------------------------------------------------------------------------------------------------------------------------------------------------------------------------------------------------------------------------------------------------------------------------------------------------------------------------------------------------------------------------------------------------------------------------------------------------------------------------------------------------------------------------------------------------------------------------------------------------------------------------------------------------------------------------------------------------------------------------------------------------------------------------------------------------------------------------------------------------------------------------------------------------------------------------------------------------------------------------------------------------------------------------------------------------------------------------------------------------------------------------------------------------------------------------------------------------------------------------------------------------------------------------------------------------------------------------------|
| ÷             |                                                    |      |         | Code | Description              | Qty. | Preview           | Code  | Description               | Qty. | Preview       | Code | Description      | Qty. | Preview                                                                                                                                                                                                                                                                                                                                                                                                                                                                                                                                                                                                                                                                                                                                                                                                                                                                                                                                                                                                                                                                                                                                                                                                                                                                                                                                                                                                                                                                                                                                                                                                                                                                                                                                                                                                                                                                                                                                                                                                                                                                                                                        |
| <u>نې</u>     |                                                    |      |         | B-01 | Left wall                | 1    |                   | E-01  | Perforation socket wrench | 1    | ETT O         | D-01 | Caster           | 40   |                                                                                                                                                                                                                                                                                                                                                                                                                                                                                                                                                                                                                                                                                                                                                                                                                                                                                                                                                                                                                                                                                                                                                                                                                                                                                                                                                                                                                                                                                                                                                                                                                                                                                                                                                                                                                                                                                                                                                                                                                                                                                                                                |
|               |                                                    |      | Tool    |      |                          |      |                   |       |                           |      |               | D-02 | Bolt             | 45   | a de la constante de la consta |
| <b>Main p</b> | Description                                        | Qty. | Preview | B-02 | Right wall               | 1    |                   | E-02  | Double head screwdriver   | 1    |               | D-03 | Eccentric wheel  | 45   | B                                                                                                                                                                                                                                                                                                                                                                                                                                                                                                                                                                                                                                                                                                                                                                                                                                                                                                                                                                                                                                                                                                                                                                                                                                                                                                                                                                                                                                                                                                                                                                                                                                                                                                                                                                                                                                                                                                                                                                                                                                                                                                                              |
| A-01          | Bottom panel                                       | 1    |         |      |                          |      | ~                 | E-03  | M6 hex key wrench         | 1    |               | D-04 | Level            | 1    | TE                                                                                                                                                                                                                                                                                                                                                                                                                                                                                                                                                                                                                                                                                                                                                                                                                                                                                                                                                                                                                                                                                                                                                                                                                                                                                                                                                                                                                                                                                                                                                                                                                                                                                                                                                                                                                                                                                                                                                                                                                                                                                                                             |
| A-02          | Left side penal                                    | 1    |         | B-03 | Rear wall (L)            | 1    |                   | E-04  | M4 hex key wrench         | 1    |               | D-05 | Power cable      | 1    |                                                                                                                                                                                                                                                                                                                                                                                                                                                                                                                                                                                                                                                                                                                                                                                                                                                                                                                                                                                                                                                                                                                                                                                                                                                                                                                                                                                                                                                                                                                                                                                                                                                                                                                                                                                                                                                                                                                                                                                                                                                                                                                                |
| r\-UZ         | Left side panel                                    | 1    |         | B-04 | Middle rear wall (Upper) | 1    | $\langle \rangle$ | E-05  | M3 hex key wrench         | 1    |               | D-06 | Door handles     | 2    |                                                                                                                                                                                                                                                                                                                                                                                                                                                                                                                                                                                                                                                                                                                                                                                                                                                                                                                                                                                                                                                                                                                                                                                                                                                                                                                                                                                                                                                                                                                                                                                                                                                                                                                                                                                                                                                                                                                                                                                                                                                                                                                                |
| A-03          | Right side panel                                   | 1    |         |      |                          |      |                   | 음 Fur | riture.                   |      |               | D-07 | Air cushion      | 1    | o C                                                                                                                                                                                                                                                                                                                                                                                                                                                                                                                                                                                                                                                                                                                                                                                                                                                                                                                                                                                                                                                                                                                                                                                                                                                                                                                                                                                                                                                                                                                                                                                                                                                                                                                                                                                                                                                                                                                                                                                                                                                                                                                            |
| A-04          | Top panel                                          | 1    | 00      | B-05 | Middle rear wall (Lower) | 1    |                   | Code  | Description               | Qty. | Preview       | D-08 | Reading light    | 1    | 0                                                                                                                                                                                                                                                                                                                                                                                                                                                                                                                                                                                                                                                                                                                                                                                                                                                                                                                                                                                                                                                                                                                                                                                                                                                                                                                                                                                                                                                                                                                                                                                                                                                                                                                                                                                                                                                                                                                                                                                                                                                                                                                              |
| A-05          | Front frame (L)                                    | 1    |         | B-06 | Right rear wall          | 1    |                   | C-01  | Sofa                      | 2    |               | D-09 | M6x12mm Bolt     | 40   |                                                                                                                                                                                                                                                                                                                                                                                                                                                                                                                                                                                                                                                                                                                                                                                                                                                                                                                                                                                                                                                                                                                                                                                                                                                                                                                                                                                                                                                                                                                                                                                                                                                                                                                                                                                                                                                                                                                                                                                                                                                                                                                                |
|               |                                                    |      |         |      |                          |      |                   |       |                           |      |               | D-10 | M4x16mm Bolt     | 12   | anano                                                                                                                                                                                                                                                                                                                                                                                                                                                                                                                                                                                                                                                                                                                                                                                                                                                                                                                                                                                                                                                                                                                                                                                                                                                                                                                                                                                                                                                                                                                                                                                                                                                                                                                                                                                                                                                                                                                                                                                                                                                                                                                          |
| A-06          | Glass door                                         | 1    |         | B-07 | Ceiling (L)              | 1    |                   | C-02  | Desk                      | 1    |               | D-11 | M6x20mm Bolt     | 7    |                                                                                                                                                                                                                                                                                                                                                                                                                                                                                                                                                                                                                                                                                                                                                                                                                                                                                                                                                                                                                                                                                                                                                                                                                                                                                                                                                                                                                                                                                                                                                                                                                                                                                                                                                                                                                                                                                                                                                                                                                                                                                                                                |
| A-07          | Front frame (R)                                    | 1    |         | B-08 | Ceiling (M)              | 1    |                   | C-03  | Bracket                   | 1    |               | D-12 | M6x30mm Bolt     | 3    |                                                                                                                                                                                                                                                                                                                                                                                                                                                                                                                                                                                                                                                                                                                                                                                                                                                                                                                                                                                                                                                                                                                                                                                                                                                                                                                                                                                                                                                                                                                                                                                                                                                                                                                                                                                                                                                                                                                                                                                                                                                                                                                                |
| A-08          | Rear panel (L)                                     | 1    |         |      |                          | т    | 0                 |       |                           | -    |               | D-13 | M5x12mm Bolt     | 2    |                                                                                                                                                                                                                                                                                                                                                                                                                                                                                                                                                                                                                                                                                                                                                                                                                                                                                                                                                                                                                                                                                                                                                                                                                                                                                                                                                                                                                                                                                                                                                                                                                                                                                                                                                                                                                                                                                                                                                                                                                                                                                                                                |
| A-09          | Rear panel (M)                                     | 1    |         | B-09 | Ceiling (R)              | 1    |                   | C-04  | Desk foot                 | 1    | $\mathcal{O}$ | D-14 | ST4x16mm Bolt    | 4    |                                                                                                                                                                                                                                                                                                                                                                                                                                                                                                                                                                                                                                                                                                                                                                                                                                                                                                                                                                                                                                                                                                                                                                                                                                                                                                                                                                                                                                                                                                                                                                                                                                                                                                                                                                                                                                                                                                                                                                                                                                                                                                                                |
|               | rtear parter (M)                                   |      |         |      |                          |      |                   |       |                           |      | A             | D-15 | ST3x25mm Bolt    | 2    |                                                                                                                                                                                                                                                                                                                                                                                                                                                                                                                                                                                                                                                                                                                                                                                                                                                                                                                                                                                                                                                                                                                                                                                                                                                                                                                                                                                                                                                                                                                                                                                                                                                                                                                                                                                                                                                                                                                                                                                                                                                                                                                                |
| A-10          | Rear panel (R)                                     | 1    |         | B-10 | Carpet                   | 1    |                   | C-05  | Desk leg                  | 1    | V             | D-16 | 81.5x12x8mm Bolt | 2    |                                                                                                                                                                                                                                                                                                                                                                                                                                                                                                                                                                                                                                                                                                                                                                                                                                                                                                                                                                                                                                                                                                                                                                                                                                                                                                                                                                                                                                                                                                                                                                                                                                                                                                                                                                                                                                                                                                                                                                                                                                                                                                                                |