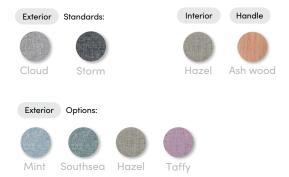

#### Material

Carbon acoustic plate, PET acoustic plate, Polyester lacoustic fiber, Aluminum, Stainless steel, ABS plastic.