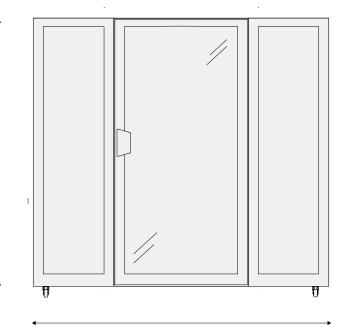

# **Product Specifications**

W 220cm (ext.) / 210cm (int.)

#### Exterior:

2200w x 1220d x 2200h

Interior: 2100w x 1100d x 2100h