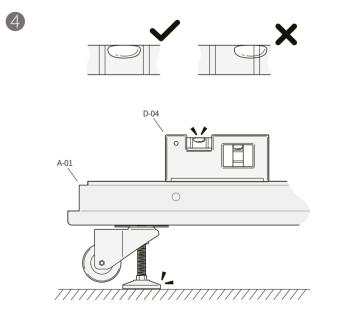

#### Flexible and movable:

Tuesday booth can be moved in minutes; lower the levelling legs allowing the castors to take over and move where ever you want!