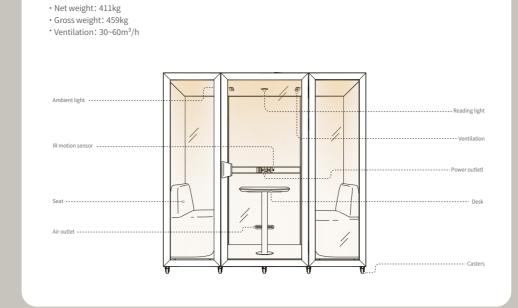

#### Exterior:

2200w x 1220d x 2200h

Interior: 2100w x 1100d x 2100h

### Capacity:

1-4 people

Weight: 459kg (Pod+Furniture)

#### Airflow

78 m<sup>3</sup>/hr. Refreshing air every two minutes guaranteeing excellent oxygen rates.

#### Modern Applications:

Lights, Power, Action! Within the Tuesday booth sits a mini sofa, cushioned for comfort but primarily for support, complimented by an organically curved task desk. Equipped with a directional task lighting bar and singular UL/CE 220-240v power socket (UK or EU) with 2 \* USB and 1 \* USB-C will power the devices required. The PIR sensor will help save on power, automatically turning off after 5mins of not being occupied.

#### **Passive Lighting:**

Tuesday booth also has non-directional main \*4000k (150Lx) Daylight LED lighting, offering a comfortable, well aired environment.