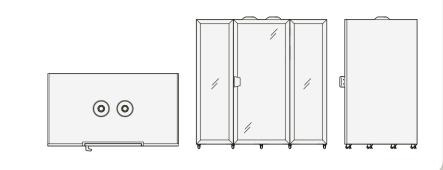

# **Product Specifications**

W 220cm (ext.) / 210cm (int.)

#### Exterior:

2200w x 1220d x 2200h

Interior: 2100w x 1100d x 2100h

### Capacity:

1-4 people

Weight: 459kg (Pod+Furniture)