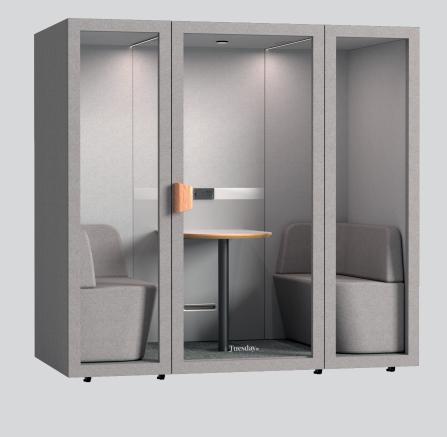

# **Product Specifications**

W 220cm (ext.) / 210cm (int.)

#### Exterior:

2200w x 1220d x 2200h

Interior: 2100w x 1100d x 2100h

### Capacity:

1-4 people

Weight: 459kg (Pod+Furniture)

#### Modern Applications:

Lights, Power, Action! Within the Tuesday booth sits a mini sofa, cushioned for comfort but primarily for support, complimented by an organically curved task desk. Equipped with a directional task lighting bar and singular UL/CE 220-240v power socket (UK or EU) with 2 \* USB and 1 \* USB-C will power the devices required. The PIR sensor will help save on power, automatically turning off after 5mins of not being occupied.