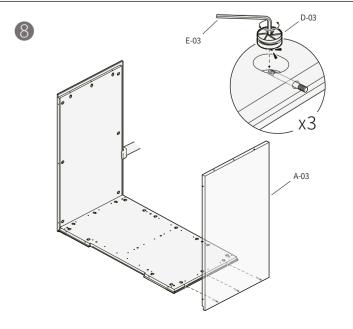

## GETTUESDAY.CO

\* Input power: 100-220V~50/60Hz \* Output power: 100-220V~50/60Hz、5V 2.1A \* Maximum power: 1000W

Ambient light: 3.5W、170LM、4000k
Reading light: 3W、4000K

|               | Main part Upholstery Code Description Oty Previous |      |         |      |                          |      | Dol Tool          |       |                           |      | 铰 Accessory   |      |                  |      |                                                                                                                                                                                                                                                                                                                                                                                                                                                                                                                                                                                                                                                                                                                                                                                                                                                                                                                                                                                                                                                                                                                                                                                                                                                                                                                                                                                                                                                                                                                                                                                                                                                                                                                                                                                                                                                                                                                                                                                                                                                                                                                                |
|---------------|----------------------------------------------------|------|---------|------|--------------------------|------|-------------------|-------|---------------------------|------|---------------|------|------------------|------|--------------------------------------------------------------------------------------------------------------------------------------------------------------------------------------------------------------------------------------------------------------------------------------------------------------------------------------------------------------------------------------------------------------------------------------------------------------------------------------------------------------------------------------------------------------------------------------------------------------------------------------------------------------------------------------------------------------------------------------------------------------------------------------------------------------------------------------------------------------------------------------------------------------------------------------------------------------------------------------------------------------------------------------------------------------------------------------------------------------------------------------------------------------------------------------------------------------------------------------------------------------------------------------------------------------------------------------------------------------------------------------------------------------------------------------------------------------------------------------------------------------------------------------------------------------------------------------------------------------------------------------------------------------------------------------------------------------------------------------------------------------------------------------------------------------------------------------------------------------------------------------------------------------------------------------------------------------------------------------------------------------------------------------------------------------------------------------------------------------------------------|
| ÷             |                                                    |      |         | Code | Description              | Qty. | Preview           | Code  | Description               | Qty. | Preview       | Code | Description      | Qty. | Preview                                                                                                                                                                                                                                                                                                                                                                                                                                                                                                                                                                                                                                                                                                                                                                                                                                                                                                                                                                                                                                                                                                                                                                                                                                                                                                                                                                                                                                                                                                                                                                                                                                                                                                                                                                                                                                                                                                                                                                                                                                                                                                                        |
| <u>نې</u>     |                                                    |      |         | B-01 | Left wall                | 1    |                   | E-01  | Perforation socket wrench | 1    | ETT O         | D-01 | Caster           | 40   |                                                                                                                                                                                                                                                                                                                                                                                                                                                                                                                                                                                                                                                                                                                                                                                                                                                                                                                                                                                                                                                                                                                                                                                                                                                                                                                                                                                                                                                                                                                                                                                                                                                                                                                                                                                                                                                                                                                                                                                                                                                                                                                                |
|               |                                                    |      | Tool    |      |                          |      |                   |       |                           |      |               | D-02 | Bolt             | 45   | a de la constante de la consta |
| <b>Main p</b> | Description                                        | Qty. | Preview | B-02 | Right wall               | 1    |                   | E-02  | Double head screwdriver   | 1    |               | D-03 | Eccentric wheel  | 45   | B                                                                                                                                                                                                                                                                                                                                                                                                                                                                                                                                                                                                                                                                                                                                                                                                                                                                                                                                                                                                                                                                                                                                                                                                                                                                                                                                                                                                                                                                                                                                                                                                                                                                                                                                                                                                                                                                                                                                                                                                                                                                                                                              |
| A-01          | Bottom panel                                       | 1    |         |      |                          |      | ~                 | E-03  | M6 hex key wrench         | 1    |               | D-04 | Level            | 1    | TE                                                                                                                                                                                                                                                                                                                                                                                                                                                                                                                                                                                                                                                                                                                                                                                                                                                                                                                                                                                                                                                                                                                                                                                                                                                                                                                                                                                                                                                                                                                                                                                                                                                                                                                                                                                                                                                                                                                                                                                                                                                                                                                             |
| A-02          | Left side penal                                    | 1    |         | B-03 | Rear wall (L)            | 1    |                   | E-04  | M4 hex key wrench         | 1    |               | D-05 | Power cable      | 1    |                                                                                                                                                                                                                                                                                                                                                                                                                                                                                                                                                                                                                                                                                                                                                                                                                                                                                                                                                                                                                                                                                                                                                                                                                                                                                                                                                                                                                                                                                                                                                                                                                                                                                                                                                                                                                                                                                                                                                                                                                                                                                                                                |
| r\-UZ         | Left side panel                                    | 1    |         | B-04 | Middle rear wall (Upper) | 1    | $\langle \rangle$ | E-05  | M3 hex key wrench         | 1    |               | D-06 | Door handles     | 2    |                                                                                                                                                                                                                                                                                                                                                                                                                                                                                                                                                                                                                                                                                                                                                                                                                                                                                                                                                                                                                                                                                                                                                                                                                                                                                                                                                                                                                                                                                                                                                                                                                                                                                                                                                                                                                                                                                                                                                                                                                                                                                                                                |
| A-03          | Right side panel                                   | 1    |         |      |                          |      |                   | 음 Fur | riture.                   |      |               | D-07 | Air cushion      | 1    | o C                                                                                                                                                                                                                                                                                                                                                                                                                                                                                                                                                                                                                                                                                                                                                                                                                                                                                                                                                                                                                                                                                                                                                                                                                                                                                                                                                                                                                                                                                                                                                                                                                                                                                                                                                                                                                                                                                                                                                                                                                                                                                                                            |
| A-04          | Top panel                                          | 1    | 00      | B-05 | Middle rear wall (Lower) | 1    |                   | Code  | Description               | Qty. | Preview       | D-08 | Reading light    | 1    | 0                                                                                                                                                                                                                                                                                                                                                                                                                                                                                                                                                                                                                                                                                                                                                                                                                                                                                                                                                                                                                                                                                                                                                                                                                                                                                                                                                                                                                                                                                                                                                                                                                                                                                                                                                                                                                                                                                                                                                                                                                                                                                                                              |
| A-05          | Front frame (L)                                    | 1    |         | B-06 | Right rear wall          | 1    |                   | C-01  | Sofa                      | 2    |               | D-09 | M6x12mm Bolt     | 40   |                                                                                                                                                                                                                                                                                                                                                                                                                                                                                                                                                                                                                                                                                                                                                                                                                                                                                                                                                                                                                                                                                                                                                                                                                                                                                                                                                                                                                                                                                                                                                                                                                                                                                                                                                                                                                                                                                                                                                                                                                                                                                                                                |
|               |                                                    |      |         |      |                          |      |                   |       |                           |      |               | D-10 | M4x16mm Bolt     | 12   | anano                                                                                                                                                                                                                                                                                                                                                                                                                                                                                                                                                                                                                                                                                                                                                                                                                                                                                                                                                                                                                                                                                                                                                                                                                                                                                                                                                                                                                                                                                                                                                                                                                                                                                                                                                                                                                                                                                                                                                                                                                                                                                                                          |
| A-06          | Glass door                                         | 1    |         | B-07 | Ceiling (L)              | 1    |                   | C-02  | Desk                      | 1    |               | D-11 | M6x20mm Bolt     | 7    |                                                                                                                                                                                                                                                                                                                                                                                                                                                                                                                                                                                                                                                                                                                                                                                                                                                                                                                                                                                                                                                                                                                                                                                                                                                                                                                                                                                                                                                                                                                                                                                                                                                                                                                                                                                                                                                                                                                                                                                                                                                                                                                                |
| A-07          | Front frame (R)                                    | 1    |         | B-08 | Ceiling (M)              | 1    |                   | C-03  | Bracket                   | 1    |               | D-12 | M6x30mm Bolt     | 3    |                                                                                                                                                                                                                                                                                                                                                                                                                                                                                                                                                                                                                                                                                                                                                                                                                                                                                                                                                                                                                                                                                                                                                                                                                                                                                                                                                                                                                                                                                                                                                                                                                                                                                                                                                                                                                                                                                                                                                                                                                                                                                                                                |
| A-08          | Rear panel (L)                                     | 1    |         |      |                          | т    | 0                 |       |                           | -    |               | D-13 | M5x12mm Bolt     | 2    |                                                                                                                                                                                                                                                                                                                                                                                                                                                                                                                                                                                                                                                                                                                                                                                                                                                                                                                                                                                                                                                                                                                                                                                                                                                                                                                                                                                                                                                                                                                                                                                                                                                                                                                                                                                                                                                                                                                                                                                                                                                                                                                                |
| A-09          | Rear panel (M)                                     | 1    |         | B-09 | Ceiling (R)              | 1    |                   | C-04  | Desk foot                 | 1    | $\mathcal{O}$ | D-14 | ST4x16mm Bolt    | 4    |                                                                                                                                                                                                                                                                                                                                                                                                                                                                                                                                                                                                                                                                                                                                                                                                                                                                                                                                                                                                                                                                                                                                                                                                                                                                                                                                                                                                                                                                                                                                                                                                                                                                                                                                                                                                                                                                                                                                                                                                                                                                                                                                |
|               | rtear parter (M)                                   |      |         |      |                          |      |                   |       |                           |      | A             | D-15 | ST3x25mm Bolt    | 2    |                                                                                                                                                                                                                                                                                                                                                                                                                                                                                                                                                                                                                                                                                                                                                                                                                                                                                                                                                                                                                                                                                                                                                                                                                                                                                                                                                                                                                                                                                                                                                                                                                                                                                                                                                                                                                                                                                                                                                                                                                                                                                                                                |
| A-10          | Rear panel (R)                                     | 1    |         | B-10 | Carpet                   | 1    |                   | C-05  | Desk leg                  | 1    | V             | D-16 | 81.5x12x8mm Bolt | 2    |                                                                                                                                                                                                                                                                                                                                                                                                                                                                                                                                                                                                                                                                                                                                                                                                                                                                                                                                                                                                                                                                                                                                                                                                                                                                                                                                                                                                                                                                                                                                                                                                                                                                                                                                                                                                                                                                                                                                                                                                                                                                                                                                |