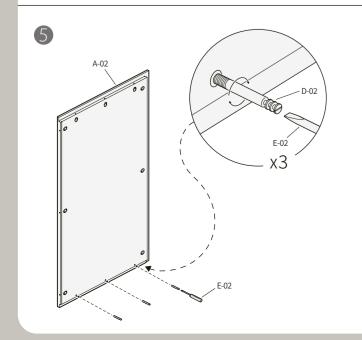

## GETTUESDAY.CO

\* Input power: 100-220V~50/60Hz \* Output power: 100-220V~50/60Hz、5V 2.1A \* Maximum power: 1000W

Ambient light: 3.5W、170LM、4000k
Reading light: 3W、4000K

|               | Main part Upholstery Code Description Oty Previous |      |         |      |                          |      | Dol Tool          |       |                           |      | 铰 Accessory   |      |                  |      |                                                                                                                                                                                                                                                                                                                                                                                                                                                                                                                                                                                                                                                                                                                                                                                                                                                                                                                                                                                                                                                                                                                                                                                                                                                                                                                                                                                                                                                                                                                                                                                                                                                                                                                                                                                                                                                                                                                                                                                                                                                                                                                                |
|---------------|----------------------------------------------------|------|---------|------|--------------------------|------|-------------------|-------|---------------------------|------|---------------|------|------------------|------|--------------------------------------------------------------------------------------------------------------------------------------------------------------------------------------------------------------------------------------------------------------------------------------------------------------------------------------------------------------------------------------------------------------------------------------------------------------------------------------------------------------------------------------------------------------------------------------------------------------------------------------------------------------------------------------------------------------------------------------------------------------------------------------------------------------------------------------------------------------------------------------------------------------------------------------------------------------------------------------------------------------------------------------------------------------------------------------------------------------------------------------------------------------------------------------------------------------------------------------------------------------------------------------------------------------------------------------------------------------------------------------------------------------------------------------------------------------------------------------------------------------------------------------------------------------------------------------------------------------------------------------------------------------------------------------------------------------------------------------------------------------------------------------------------------------------------------------------------------------------------------------------------------------------------------------------------------------------------------------------------------------------------------------------------------------------------------------------------------------------------------|
| ÷             |                                                    |      |         | Code | Description              | Qty. | Preview           | Code  | Description               | Qty. | Preview       | Code | Description      | Qty. | Preview                                                                                                                                                                                                                                                                                                                                                                                                                                                                                                                                                                                                                                                                                                                                                                                                                                                                                                                                                                                                                                                                                                                                                                                                                                                                                                                                                                                                                                                                                                                                                                                                                                                                                                                                                                                                                                                                                                                                                                                                                                                                                                                        |
| <u>نې</u>     |                                                    |      |         | B-01 | Left wall                | 1    |                   | E-01  | Perforation socket wrench | 1    | ETT O         | D-01 | Caster           | 40   |                                                                                                                                                                                                                                                                                                                                                                                                                                                                                                                                                                                                                                                                                                                                                                                                                                                                                                                                                                                                                                                                                                                                                                                                                                                                                                                                                                                                                                                                                                                                                                                                                                                                                                                                                                                                                                                                                                                                                                                                                                                                                                                                |
|               |                                                    |      | Tool    |      |                          |      |                   |       |                           |      |               | D-02 | Bolt             | 45   | a de la constante de la consta |
| <b>Main p</b> | Description                                        | Qty. | Preview | B-02 | Right wall               | 1    |                   | E-02  | Double head screwdriver   | 1    |               | D-03 | Eccentric wheel  | 45   | B                                                                                                                                                                                                                                                                                                                                                                                                                                                                                                                                                                                                                                                                                                                                                                                                                                                                                                                                                                                                                                                                                                                                                                                                                                                                                                                                                                                                                                                                                                                                                                                                                                                                                                                                                                                                                                                                                                                                                                                                                                                                                                                              |
| A-01          | Bottom panel                                       | 1    |         |      |                          |      | ~                 | E-03  | M6 hex key wrench         | 1    |               | D-04 | Level            | 1    | TE                                                                                                                                                                                                                                                                                                                                                                                                                                                                                                                                                                                                                                                                                                                                                                                                                                                                                                                                                                                                                                                                                                                                                                                                                                                                                                                                                                                                                                                                                                                                                                                                                                                                                                                                                                                                                                                                                                                                                                                                                                                                                                                             |
| A-02          | Left side penal                                    | 1    |         | B-03 | Rear wall (L)            | 1    |                   | E-04  | M4 hex key wrench         | 1    |               | D-05 | Power cable      | 1    |                                                                                                                                                                                                                                                                                                                                                                                                                                                                                                                                                                                                                                                                                                                                                                                                                                                                                                                                                                                                                                                                                                                                                                                                                                                                                                                                                                                                                                                                                                                                                                                                                                                                                                                                                                                                                                                                                                                                                                                                                                                                                                                                |
| r\-UZ         | Left side panel                                    | 1    |         | B-04 | Middle rear wall (Upper) | 1    | $\langle \rangle$ | E-05  | M3 hex key wrench         | 1    |               | D-06 | Door handles     | 2    |                                                                                                                                                                                                                                                                                                                                                                                                                                                                                                                                                                                                                                                                                                                                                                                                                                                                                                                                                                                                                                                                                                                                                                                                                                                                                                                                                                                                                                                                                                                                                                                                                                                                                                                                                                                                                                                                                                                                                                                                                                                                                                                                |
| A-03          | Right side panel                                   | 1    |         |      |                          |      |                   | 음 Fur | riture.                   |      |               | D-07 | Air cushion      | 1    | o C                                                                                                                                                                                                                                                                                                                                                                                                                                                                                                                                                                                                                                                                                                                                                                                                                                                                                                                                                                                                                                                                                                                                                                                                                                                                                                                                                                                                                                                                                                                                                                                                                                                                                                                                                                                                                                                                                                                                                                                                                                                                                                                            |
| A-04          | Top panel                                          | 1    | 00      | B-05 | Middle rear wall (Lower) | 1    |                   | Code  | Description               | Qty. | Preview       | D-08 | Reading light    | 1    | 0                                                                                                                                                                                                                                                                                                                                                                                                                                                                                                                                                                                                                                                                                                                                                                                                                                                                                                                                                                                                                                                                                                                                                                                                                                                                                                                                                                                                                                                                                                                                                                                                                                                                                                                                                                                                                                                                                                                                                                                                                                                                                                                              |
| A-05          | Front frame (L)                                    | 1    |         | B-06 | Right rear wall          | 1    |                   | C-01  | Sofa                      | 2    |               | D-09 | M6x12mm Bolt     | 40   |                                                                                                                                                                                                                                                                                                                                                                                                                                                                                                                                                                                                                                                                                                                                                                                                                                                                                                                                                                                                                                                                                                                                                                                                                                                                                                                                                                                                                                                                                                                                                                                                                                                                                                                                                                                                                                                                                                                                                                                                                                                                                                                                |
|               |                                                    |      |         |      |                          |      |                   |       |                           |      |               | D-10 | M4x16mm Bolt     | 12   | anano                                                                                                                                                                                                                                                                                                                                                                                                                                                                                                                                                                                                                                                                                                                                                                                                                                                                                                                                                                                                                                                                                                                                                                                                                                                                                                                                                                                                                                                                                                                                                                                                                                                                                                                                                                                                                                                                                                                                                                                                                                                                                                                          |
| A-06          | Glass door                                         | 1    |         | B-07 | Ceiling (L)              | 1    |                   | C-02  | Desk                      | 1    |               | D-11 | M6x20mm Bolt     | 7    |                                                                                                                                                                                                                                                                                                                                                                                                                                                                                                                                                                                                                                                                                                                                                                                                                                                                                                                                                                                                                                                                                                                                                                                                                                                                                                                                                                                                                                                                                                                                                                                                                                                                                                                                                                                                                                                                                                                                                                                                                                                                                                                                |
| A-07          | Front frame (R)                                    | 1    |         | B-08 | Ceiling (M)              | 1    |                   | C-03  | Bracket                   | 1    |               | D-12 | M6x30mm Bolt     | 3    |                                                                                                                                                                                                                                                                                                                                                                                                                                                                                                                                                                                                                                                                                                                                                                                                                                                                                                                                                                                                                                                                                                                                                                                                                                                                                                                                                                                                                                                                                                                                                                                                                                                                                                                                                                                                                                                                                                                                                                                                                                                                                                                                |
| A-08          | Rear panel (L)                                     | 1    |         |      |                          | т    | 0                 |       |                           | -    |               | D-13 | M5x12mm Bolt     | 2    |                                                                                                                                                                                                                                                                                                                                                                                                                                                                                                                                                                                                                                                                                                                                                                                                                                                                                                                                                                                                                                                                                                                                                                                                                                                                                                                                                                                                                                                                                                                                                                                                                                                                                                                                                                                                                                                                                                                                                                                                                                                                                                                                |
| A-09          | Rear panel (M)                                     | 1    |         | B-09 | Ceiling (R)              | 1    |                   | C-04  | Desk foot                 | 1    | $\mathcal{O}$ | D-14 | ST4x16mm Bolt    | 4    |                                                                                                                                                                                                                                                                                                                                                                                                                                                                                                                                                                                                                                                                                                                                                                                                                                                                                                                                                                                                                                                                                                                                                                                                                                                                                                                                                                                                                                                                                                                                                                                                                                                                                                                                                                                                                                                                                                                                                                                                                                                                                                                                |
|               | rtear parter (M)                                   |      |         |      |                          |      |                   |       |                           |      | A             | D-15 | ST3x25mm Bolt    | 2    |                                                                                                                                                                                                                                                                                                                                                                                                                                                                                                                                                                                                                                                                                                                                                                                                                                                                                                                                                                                                                                                                                                                                                                                                                                                                                                                                                                                                                                                                                                                                                                                                                                                                                                                                                                                                                                                                                                                                                                                                                                                                                                                                |
| A-10          | Rear panel (R)                                     | 1    |         | B-10 | Carpet                   | 1    |                   | C-05  | Desk leg                  | 1    | V             | D-16 | 81.5x12x8mm Bolt | 2    |                                                                                                                                                                                                                                                                                                                                                                                                                                                                                                                                                                                                                                                                                                                                                                                                                                                                                                                                                                                                                                                                                                                                                                                                                                                                                                                                                                                                                                                                                                                                                                                                                                                                                                                                                                                                                                                                                                                                                                                                                                                                                                                                |