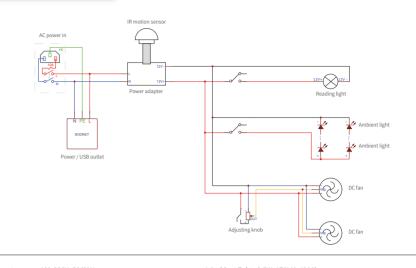

## GETTUESDAY.CO

\* Input power: 100-220V~50/60Hz \* Output power: 100-220V~50/60Hz、5V 2.1A \* Maximum power: 1000W

Ambient light: 3.5W、170LM、4000k
Reading light: 3W、4000K

|               | Main part Upholstery Code Description Oty Previous |      |         |      |                          |      | Dol Tool          |       |                           |      | 铰 Accessory   |      |                  |      |                                                                                                                                                                                                                                                                                                                                                                                                                                                                                                                                                                                                                                                                                                                                                                                                                                                                                                                                                                                                                                                                                                                                                                                                                                                                                                                                                                                                                                                                                                                                                                                                                                                                                                                                                                                                                                                                                                                                                                                                                                                                                                                                |
|---------------|----------------------------------------------------|------|---------|------|--------------------------|------|-------------------|-------|---------------------------|------|---------------|------|------------------|------|--------------------------------------------------------------------------------------------------------------------------------------------------------------------------------------------------------------------------------------------------------------------------------------------------------------------------------------------------------------------------------------------------------------------------------------------------------------------------------------------------------------------------------------------------------------------------------------------------------------------------------------------------------------------------------------------------------------------------------------------------------------------------------------------------------------------------------------------------------------------------------------------------------------------------------------------------------------------------------------------------------------------------------------------------------------------------------------------------------------------------------------------------------------------------------------------------------------------------------------------------------------------------------------------------------------------------------------------------------------------------------------------------------------------------------------------------------------------------------------------------------------------------------------------------------------------------------------------------------------------------------------------------------------------------------------------------------------------------------------------------------------------------------------------------------------------------------------------------------------------------------------------------------------------------------------------------------------------------------------------------------------------------------------------------------------------------------------------------------------------------------|
| ÷             |                                                    |      |         | Code | Description              | Qty. | Preview           | Code  | Description               | Qty. | Preview       | Code | Description      | Qty. | Preview                                                                                                                                                                                                                                                                                                                                                                                                                                                                                                                                                                                                                                                                                                                                                                                                                                                                                                                                                                                                                                                                                                                                                                                                                                                                                                                                                                                                                                                                                                                                                                                                                                                                                                                                                                                                                                                                                                                                                                                                                                                                                                                        |
| <u>نې</u>     |                                                    |      |         | B-01 | Left wall                | 1    |                   | E-01  | Perforation socket wrench | 1    | ETT O         | D-01 | Caster           | 40   |                                                                                                                                                                                                                                                                                                                                                                                                                                                                                                                                                                                                                                                                                                                                                                                                                                                                                                                                                                                                                                                                                                                                                                                                                                                                                                                                                                                                                                                                                                                                                                                                                                                                                                                                                                                                                                                                                                                                                                                                                                                                                                                                |
|               |                                                    |      | Tool    |      |                          |      |                   |       |                           |      |               | D-02 | Bolt             | 45   | a de la constante de la consta |
| <b>Main p</b> | Description                                        | Qty. | Preview | B-02 | Right wall               | 1    |                   | E-02  | Double head screwdriver   | 1    |               | D-03 | Eccentric wheel  | 45   | B                                                                                                                                                                                                                                                                                                                                                                                                                                                                                                                                                                                                                                                                                                                                                                                                                                                                                                                                                                                                                                                                                                                                                                                                                                                                                                                                                                                                                                                                                                                                                                                                                                                                                                                                                                                                                                                                                                                                                                                                                                                                                                                              |
| A-01          | Bottom panel                                       | 1    |         |      |                          |      | ~                 | E-03  | M6 hex key wrench         | 1    |               | D-04 | Level            | 1    | TE                                                                                                                                                                                                                                                                                                                                                                                                                                                                                                                                                                                                                                                                                                                                                                                                                                                                                                                                                                                                                                                                                                                                                                                                                                                                                                                                                                                                                                                                                                                                                                                                                                                                                                                                                                                                                                                                                                                                                                                                                                                                                                                             |
| A-02          | Left side penal                                    | 1    |         | B-03 | Rear wall (L)            | 1    |                   | E-04  | M4 hex key wrench         | 1    |               | D-05 | Power cable      | 1    |                                                                                                                                                                                                                                                                                                                                                                                                                                                                                                                                                                                                                                                                                                                                                                                                                                                                                                                                                                                                                                                                                                                                                                                                                                                                                                                                                                                                                                                                                                                                                                                                                                                                                                                                                                                                                                                                                                                                                                                                                                                                                                                                |
| r\-UZ         | Left side panel                                    | 1    |         | B-04 | Middle rear wall (Upper) | 1    | $\langle \rangle$ | E-05  | M3 hex key wrench         | 1    |               | D-06 | Door handles     | 2    |                                                                                                                                                                                                                                                                                                                                                                                                                                                                                                                                                                                                                                                                                                                                                                                                                                                                                                                                                                                                                                                                                                                                                                                                                                                                                                                                                                                                                                                                                                                                                                                                                                                                                                                                                                                                                                                                                                                                                                                                                                                                                                                                |
| A-03          | Right side panel                                   | 1    |         |      |                          |      |                   | 음 Fur | riture.                   |      |               | D-07 | Air cushion      | 1    | o C                                                                                                                                                                                                                                                                                                                                                                                                                                                                                                                                                                                                                                                                                                                                                                                                                                                                                                                                                                                                                                                                                                                                                                                                                                                                                                                                                                                                                                                                                                                                                                                                                                                                                                                                                                                                                                                                                                                                                                                                                                                                                                                            |
| A-04          | Top panel                                          | 1    | 00      | B-05 | Middle rear wall (Lower) | 1    |                   | Code  | Description               | Qty. | Preview       | D-08 | Reading light    | 1    | 0                                                                                                                                                                                                                                                                                                                                                                                                                                                                                                                                                                                                                                                                                                                                                                                                                                                                                                                                                                                                                                                                                                                                                                                                                                                                                                                                                                                                                                                                                                                                                                                                                                                                                                                                                                                                                                                                                                                                                                                                                                                                                                                              |
| A-05          | Front frame (L)                                    | 1    |         | B-06 | Right rear wall          | 1    |                   | C-01  | Sofa                      | 2    |               | D-09 | M6x12mm Bolt     | 40   |                                                                                                                                                                                                                                                                                                                                                                                                                                                                                                                                                                                                                                                                                                                                                                                                                                                                                                                                                                                                                                                                                                                                                                                                                                                                                                                                                                                                                                                                                                                                                                                                                                                                                                                                                                                                                                                                                                                                                                                                                                                                                                                                |
|               |                                                    |      |         |      |                          |      |                   |       |                           |      |               | D-10 | M4x16mm Bolt     | 12   | anano                                                                                                                                                                                                                                                                                                                                                                                                                                                                                                                                                                                                                                                                                                                                                                                                                                                                                                                                                                                                                                                                                                                                                                                                                                                                                                                                                                                                                                                                                                                                                                                                                                                                                                                                                                                                                                                                                                                                                                                                                                                                                                                          |
| A-06          | Glass door                                         | 1    |         | B-07 | Ceiling (L)              | 1    |                   | C-02  | Desk                      | 1    |               | D-11 | M6x20mm Bolt     | 7    |                                                                                                                                                                                                                                                                                                                                                                                                                                                                                                                                                                                                                                                                                                                                                                                                                                                                                                                                                                                                                                                                                                                                                                                                                                                                                                                                                                                                                                                                                                                                                                                                                                                                                                                                                                                                                                                                                                                                                                                                                                                                                                                                |
| A-07          | Front frame (R)                                    | 1    |         | B-08 | Ceiling (M)              | 1    |                   | C-03  | Bracket                   | 1    |               | D-12 | M6x30mm Bolt     | 3    |                                                                                                                                                                                                                                                                                                                                                                                                                                                                                                                                                                                                                                                                                                                                                                                                                                                                                                                                                                                                                                                                                                                                                                                                                                                                                                                                                                                                                                                                                                                                                                                                                                                                                                                                                                                                                                                                                                                                                                                                                                                                                                                                |
| A-08          | Rear panel (L)                                     | 1    |         |      |                          | т    | 0                 |       |                           | -    |               | D-13 | M5x12mm Bolt     | 2    |                                                                                                                                                                                                                                                                                                                                                                                                                                                                                                                                                                                                                                                                                                                                                                                                                                                                                                                                                                                                                                                                                                                                                                                                                                                                                                                                                                                                                                                                                                                                                                                                                                                                                                                                                                                                                                                                                                                                                                                                                                                                                                                                |
| A-09          | Rear panel (M)                                     | 1    |         | B-09 | Ceiling (R)              | 1    |                   | C-04  | Desk foot                 | 1    | $\mathcal{O}$ | D-14 | ST4x16mm Bolt    | 4    |                                                                                                                                                                                                                                                                                                                                                                                                                                                                                                                                                                                                                                                                                                                                                                                                                                                                                                                                                                                                                                                                                                                                                                                                                                                                                                                                                                                                                                                                                                                                                                                                                                                                                                                                                                                                                                                                                                                                                                                                                                                                                                                                |
|               | rtear parter (M)                                   |      |         |      |                          |      |                   |       |                           |      | A             | D-15 | ST3x25mm Bolt    | 2    |                                                                                                                                                                                                                                                                                                                                                                                                                                                                                                                                                                                                                                                                                                                                                                                                                                                                                                                                                                                                                                                                                                                                                                                                                                                                                                                                                                                                                                                                                                                                                                                                                                                                                                                                                                                                                                                                                                                                                                                                                                                                                                                                |
| A-10          | Rear panel (R)                                     | 1    |         | B-10 | Carpet                   | 1    |                   | C-05  | Desk leg                  | 1    | V             | D-16 | 81.5x12x8mm Bolt | 2    |                                                                                                                                                                                                                                                                                                                                                                                                                                                                                                                                                                                                                                                                                                                                                                                                                                                                                                                                                                                                                                                                                                                                                                                                                                                                                                                                                                                                                                                                                                                                                                                                                                                                                                                                                                                                                                                                                                                                                                                                                                                                                                                                |

### CIRCUIT DIAGRAM

ASSENBLY INSTRUCTIONS