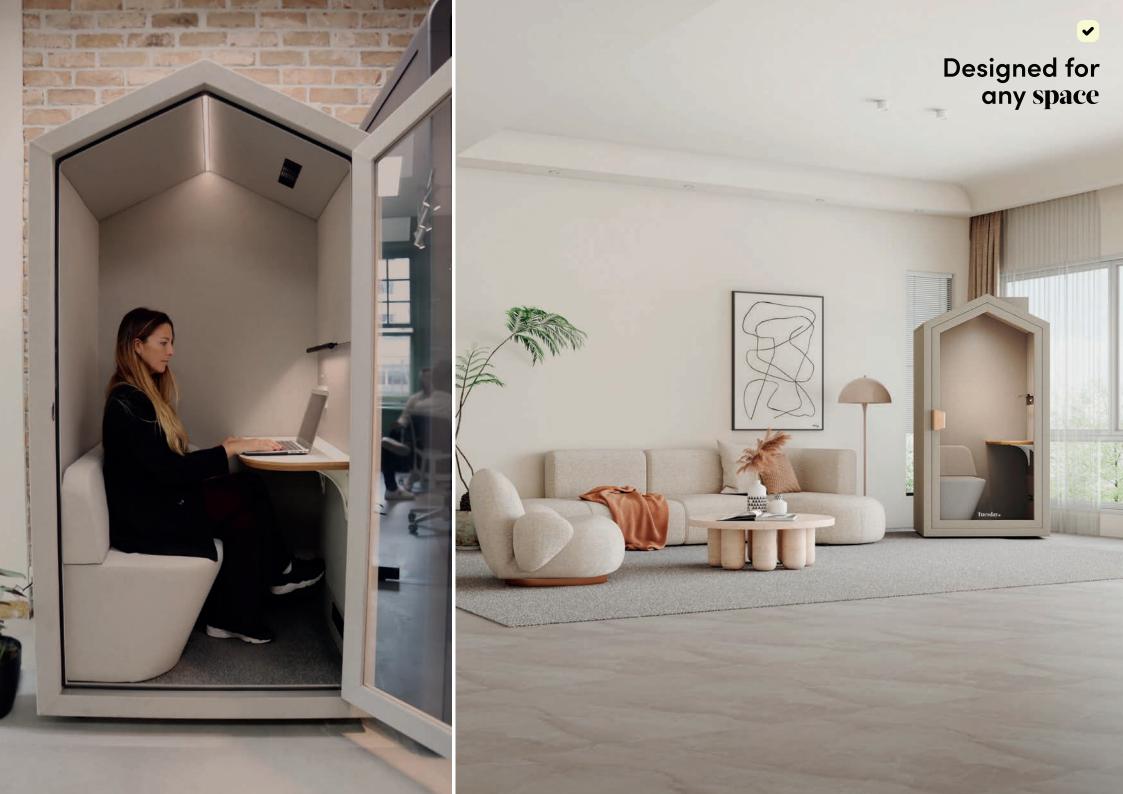

We thoughtfully designed every detail of our office booths to create a more productive way to work.

Our booths comes with everything you need

#### Save space

Our booths require less than a third of the floor space of traditional meeting rooms.

#### **Premium material**

We have laboured meticulously over our design to ensure our booths are built-to-last, sustainable and look great.

#### Save money

Booths provide a flexible addition to your current workspace with a much lower fit-out cost. The best part - our booths are portable so will move with you to your next tenancy, saving you money.

#### Save time

Need meeting space in a hurry? Our booths are delivered flat-packed and self-sassembled within 30 minutes.

They are plug-and-play ready via a standard power point.