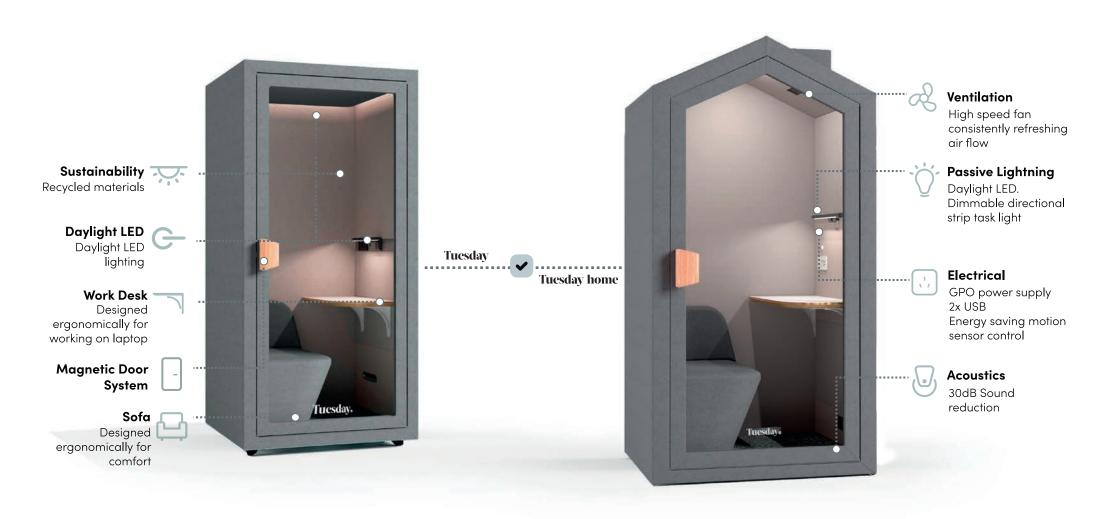

# Tuesday. **Ambient light Ventilation Reading lamp Power Outlet IR Motion sensor** Desk Seat Air outlet Tuesday. Casters

## Product Introduction

• Dimensions: 1100w x 900d x 2100h

• Net weight: 198kg

 Ventilation: 1 x Integrated high powered fan 30~60m³/h

• Primary material:

Carbon acoustic plate, PET acoustic plate, Polyester lacoustic fiber,

Aluminum, Stainless steel, ABS plastic

• Furniture material:

MLB, Polyurethane foam, Polyester fabric