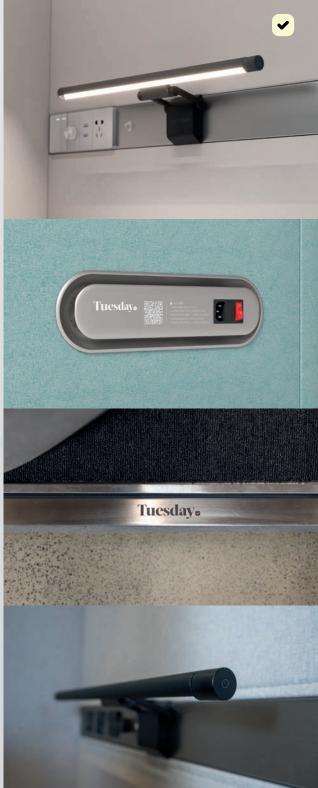

# Tuesday. **Ambient light Ventilation Reading lamp Power Outlet IR Motion sensor** Desk Seat Air outlet Tuesday. Casters