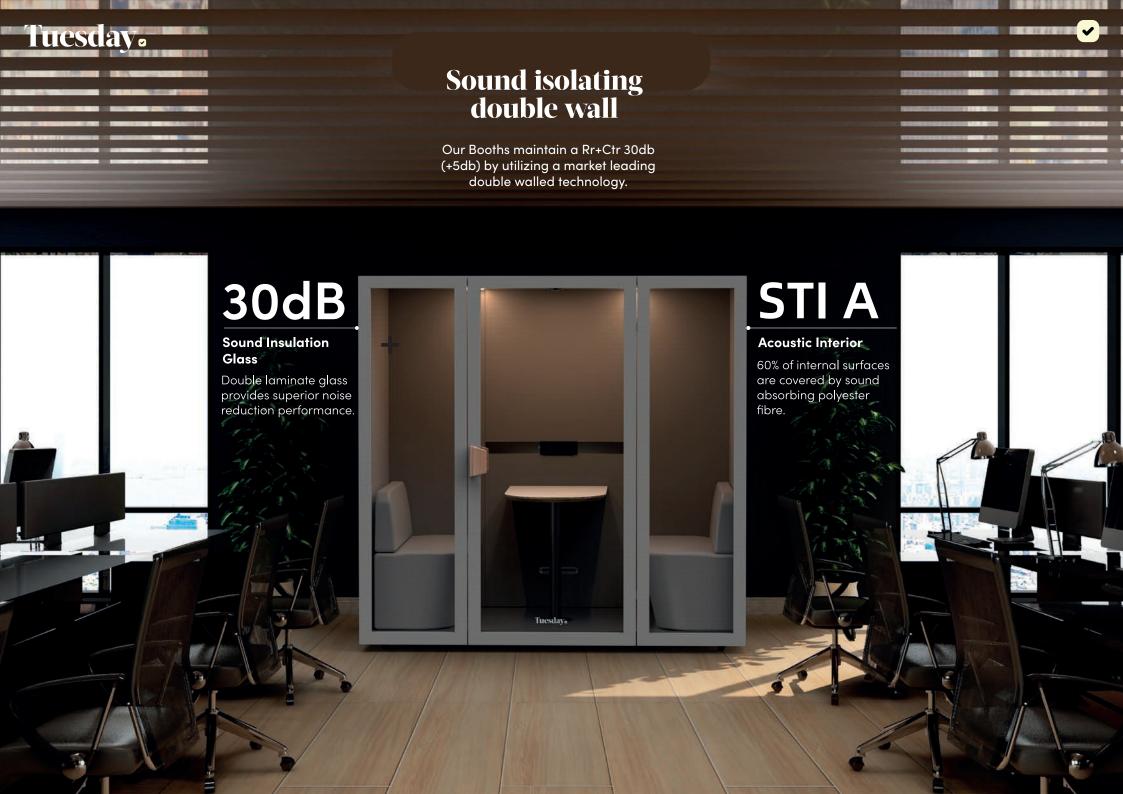

### Improve **productivity** in

Tuesday booths are built to the highest standards, ensuring the best sound insulation and noise reduction. The acoustic panels used in our phone booths are made from high-quality materials, providing superior sound absorption and preventing sound from leaking in or out. With Tuesday booths, you can be sure of a peaceful and productive work environment, no matter how noisy your surroundings may be.