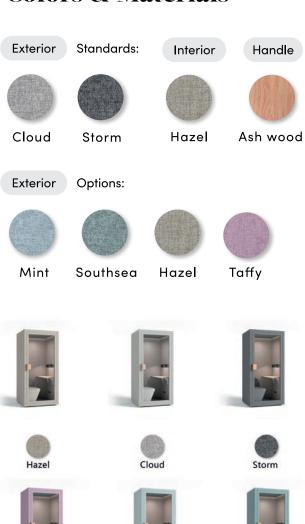

r office booths to create a more productive way to work.

Our booths comes with everything you need









#### Save space

Our booths require less than a third of the floor space of traditional meeting rooms.





#### **Premium material**

We have laboured meticulously over our design to ensure our booths are built-to-last, sustainable and look great.



#### Save money

Booths provide a flexible addition to your current workspace with a much lower fit-out cost. The best part - our booths are portable so will move with you to your next tenancy, saving you money.





#### Save time

Need meeting space in a hurry? Our booths are delivered flat-packed and self-sassembled within 30 minutes.

They are plug-and-play ready via a standard power point.













### **Colors & Materials**



Sounthsea

Taffy

# Tuesday. **Ambient light Ventilation Reading lamp Power Outlet IR Motion sensor** Desk Seat Air outlet Tuesday. Casters

## Product Introduction

• Dimensions: 1100w x 900d x 2100h

• Net weight: 198kg

 Ventilation: 1 x Integrated high powered fan 30~60m³/h

• Primary material:

Carbon acoustic plate, PET acoustic plate, Polyester lacoustic fiber,

Aluminum, Stainless steel, ABS plastic

• Furniture material:

MLB, Polyurethane foam, Polyester fabric











## A must-have office furniture

## Increase the productivity of your employees now!

Up to **1.5 hours** are lost every day due to distractions.

#### Increased sales for performance.

70% higher conversion rates are seen by sales teams on phone calls vs email.

#### Less stress for team members.

Employees a