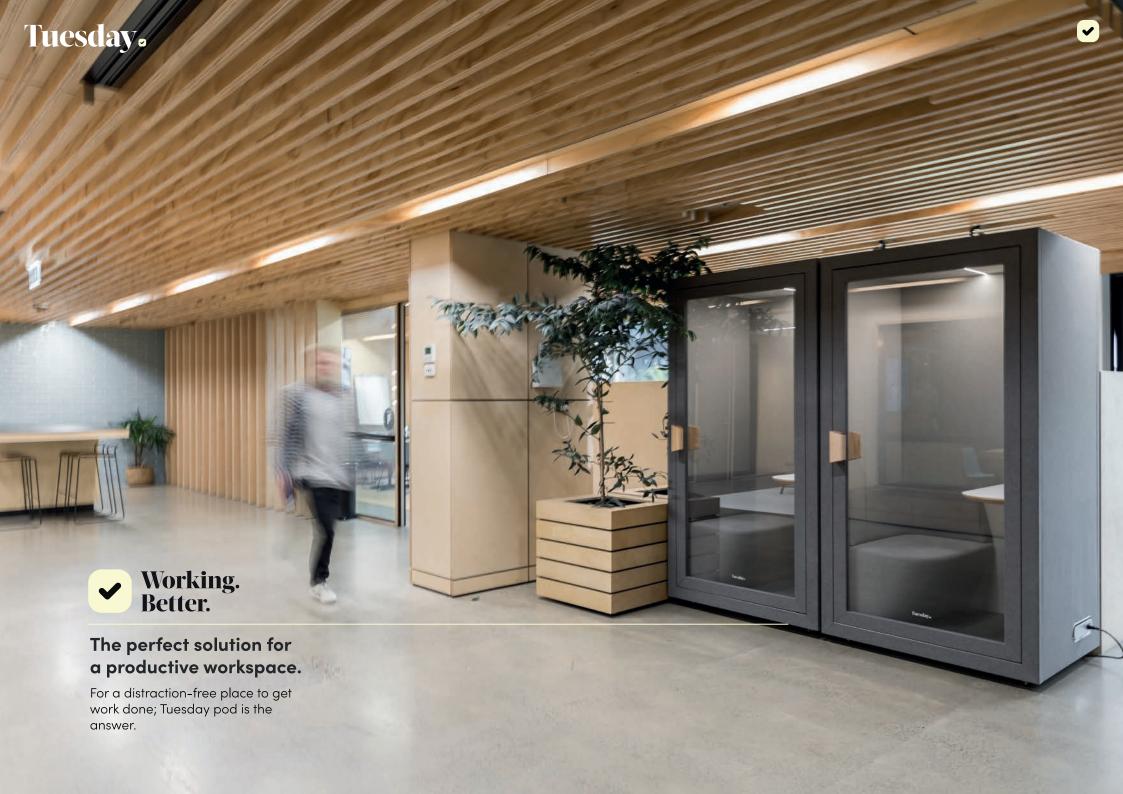

We thoughtfully designed every detail of our office booths to create a more productive way to work.

Our booths comes with everything you need

#### Save space

Our booths require less than a third of the floor space of traditional meeting rooms.

#### **Premium material**

We have laboured meticulously over our design to ensure our booths are built-to-last, sustainable and look great.

#### Save money

Booths provide a flexible addition to your current workspace with a much lower fit-out cost. The best part - our booths are portable so will move with you to your next tenancy, saving you money.

#### Save time

Need meeting space in a hurry? Our booths are delivered flat-packed and self-sassembled within 30 minutes.

They are plug-and-play ready via a standard power point.