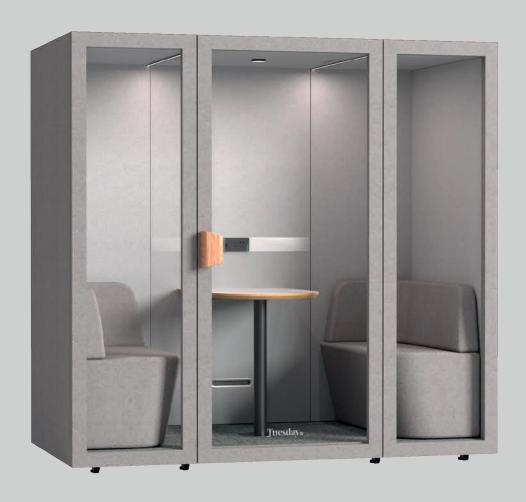

# Tuesday. **Ambient light Ventilation Reading lamp Power Outlet IR Motion sensor** Desk Seat Air outlet Tuesday. Casters

## Product Introduction

• Dimensions: 1100w x 900d x 2100h

• Net weight: 198kg

 Ventilation: 1 x Integrated high powered fan 30~60m³/h

• Primary material:

Carbon acoustic plate, PET acoustic plate, Polyester lacoustic fiber,

Aluminum, Stainless steel, ABS plastic

• Furniture material:

MLB, Polyurethane foam, Polyester fabric