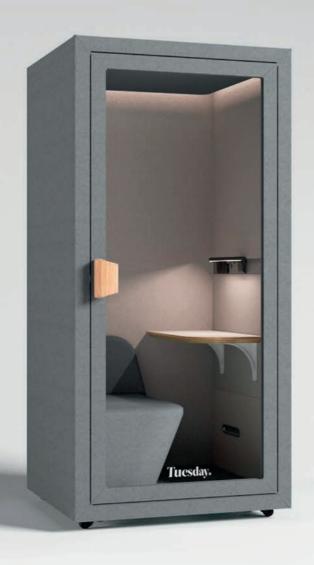

### Improve **productivity** in

Tuesday booths are built to the highest standards, ensuring the best sound insulation and noise reduction. The acoustic panels used in our phone booths are made from high-quality materials, providing superior sound absorption and preventing sound from leaking in or out. With Tuesday booths, you can be sure of a peaceful and productive work environment, no matter how noisy your surroundings may be.

We thoughtfully designed every detail of our office booths to create a more productive way to work.

Our booths comes with everything you need