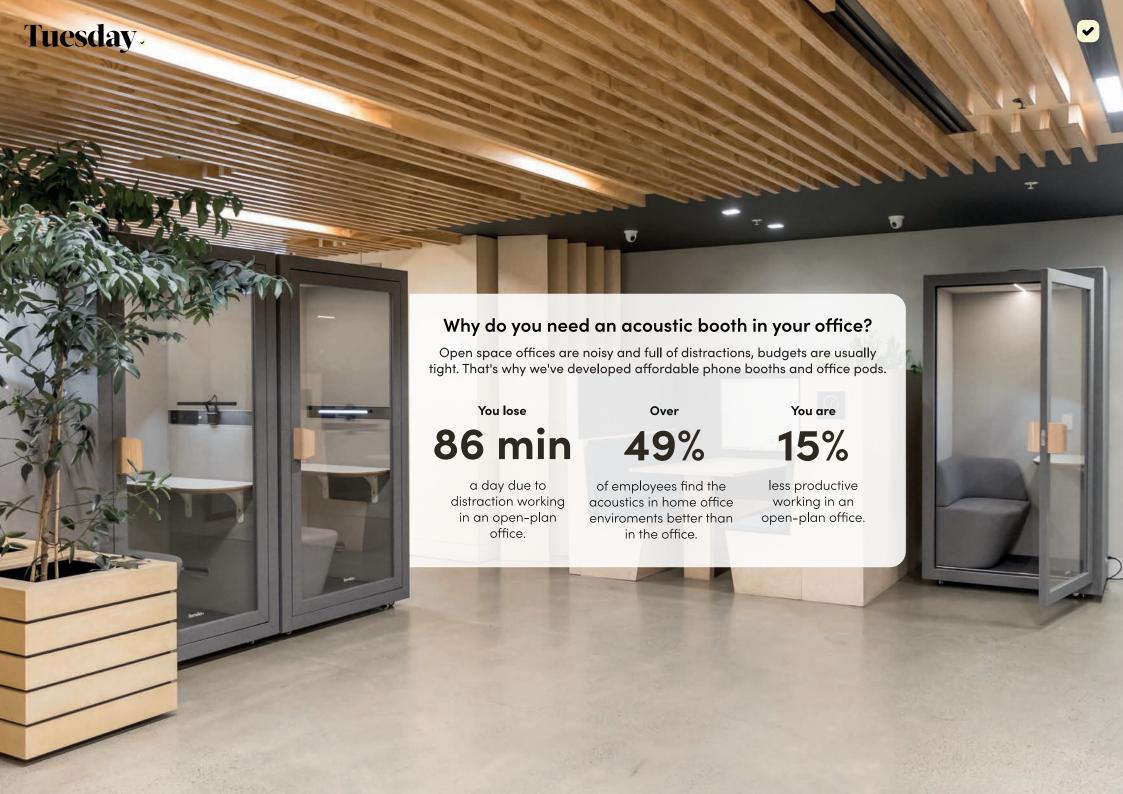

## Increase the productivity of your employees now!

Up to **1.5 hours** are lost every day due to distractions.

#### Increased sales for performance.

70% higher conversion rates are seen by sales teams on phone calls vs email.

#### Less stress for team members.

Employees are 15% less productive working in an open plan office.

## Employee satisfaction increases with focused space.

49% of employerrs find home office acoustics better than office environments.

More options for flexibility in the office.