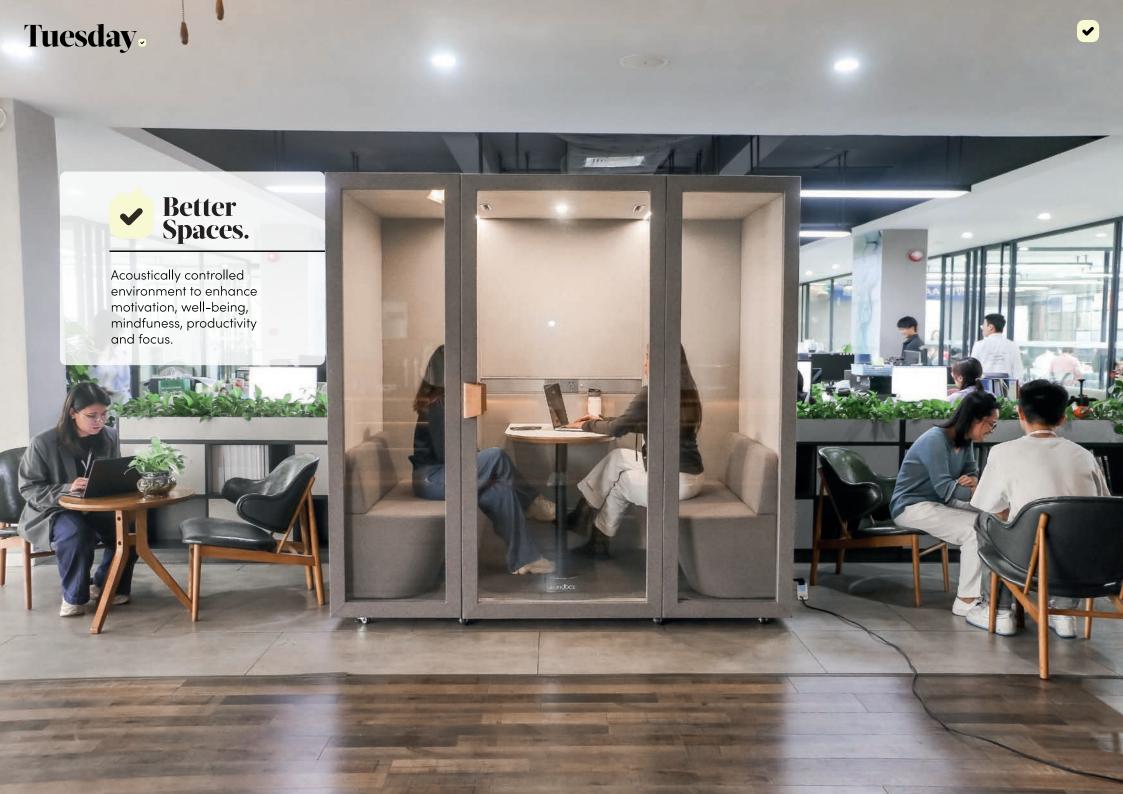

### Improve **productivity** in

Tuesday booths are built to the highest standards, ensuring the best sound insulation and noise reduction. The acoustic panels used in our phone booths are made from high-quality materials, providing superior sound absorption and preventing sound from leaking in or out. With Tuesday booths, you can be sure of a peaceful and productive work environment, no matter how noisy your surroundings may be.

We thoughtfully designed every detail of our office booths to create a more productive way to work.

Our booths comes with everything you need