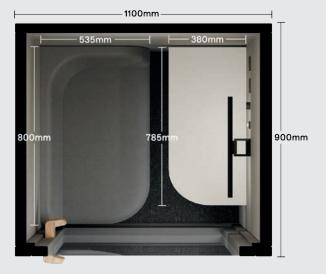

## Product Introduction

• Dimensions: 1100w x 900d x 2100h

• Net weight: 198kg

 Ventilation: 1 x Integrated high powered fan 30~60m³/h

• Primary material:

Carbon acoustic plate, PET acoustic plate, Polyester lacoustic fiber,

Aluminum, Stainless steel, ABS plastic

• Furniture material:

MLB, Polyurethane foam, Polyester fabric