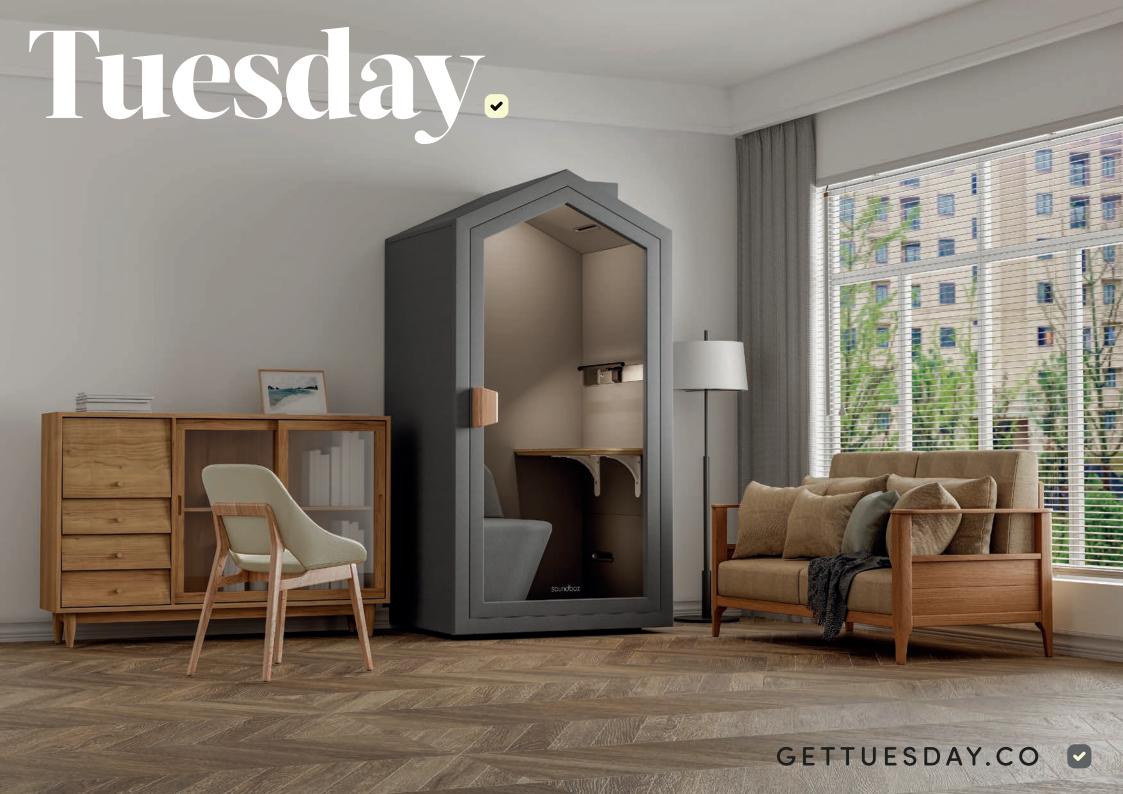

#### Save space

Our booths require less than a third of the floor space of traditional meeting rooms.

#### **Premium material**

We have laboured meticulously over our design to ensure our booths are built-to-last, sustainable and look great.

#### Save money

Booths provide a flexible addition to your current workspace with a much lower fit-out cost. The best part - our booths are portable so will move with you to your next tenancy, saving you money.

#### Save time

Need meeting space in a hurry? Our booths are delivered flat-packed and self-sassembled within 30 minutes.

They are plug-and-play ready via a standard power point.