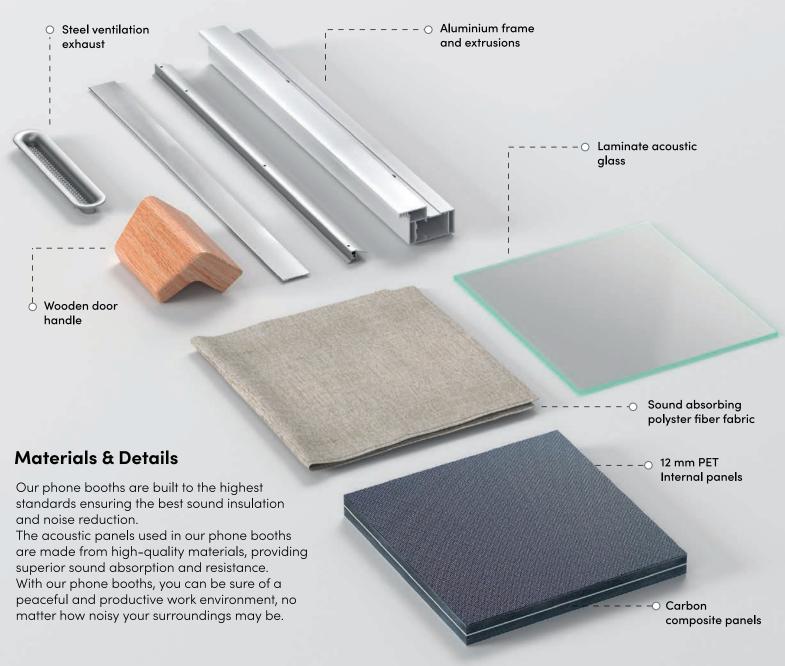

## Product Introduction

• Dimensions: 1100w x 900d x 2100h

• Net weight: 198kg

 Ventilation: 1 x Integrated high powered fan 30~60m³/h

• Primary material:

Carbon acoustic plate, PET acoustic plate, Polyester lacoustic fiber,

Aluminum, Stainless steel, ABS plastic

• Furniture material:

MLB, Polyurethane foam, Polyester fabric