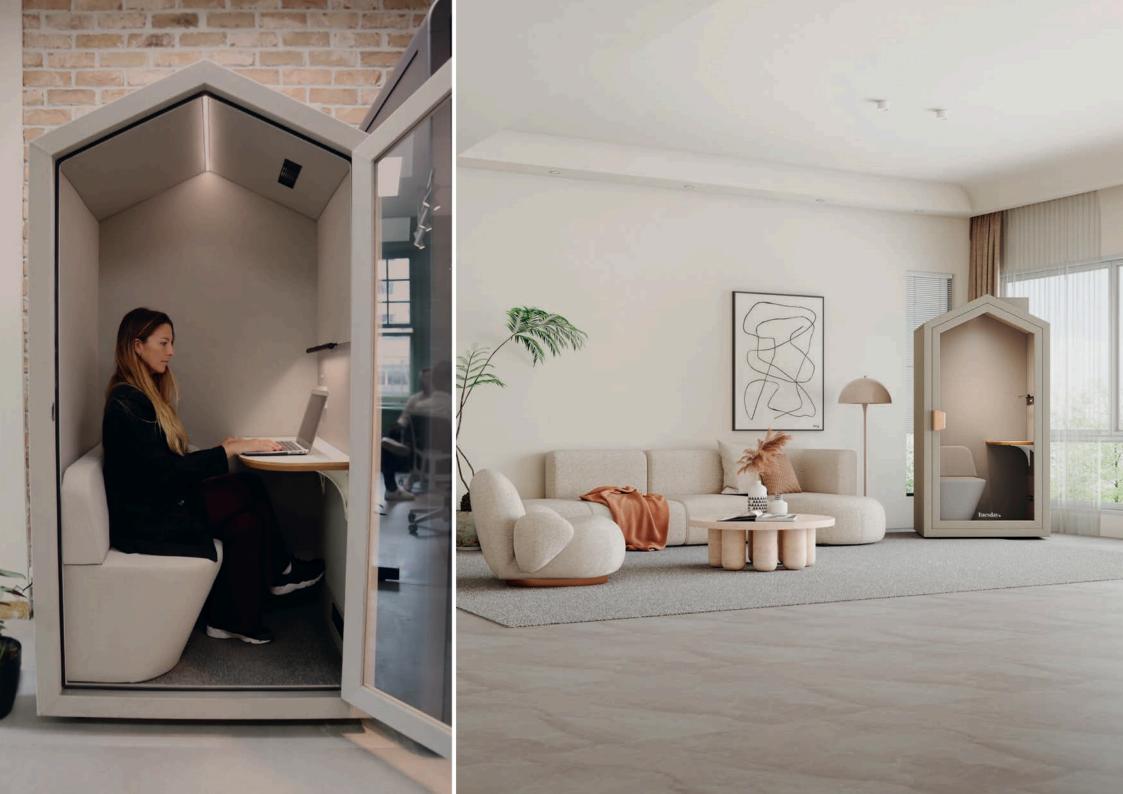

#### Improve productivity in

Tuesday booths are built to the highest standards, ensuring the best sound insulation and noise reduction. The acoustic panels used in our phone booths are made from high-quality materials, providing superior sound absorption and preventing sound from leaking in or out. With Tuesday booths, you can be sure of a peaceful and productive work environment, no matter how noisy your surroundings may be.

We thoughtfully designed every detail of our office booths to create a more productive way to work.

Our booths comes with everything you need

#### Save space

Our booths require less than a third of the floor space of traditional meeting rooms.

#### **Premium material**

We have laboured meticulously over our design to ensure our booths are built-to-last, sustainable and look great.

#### Save money

Booths provide a flexible addition to your current workspace with a much lower fit-out cost. The best part - our booths are portable so will move with you to your next tenancy, saving you money.

#### Save time

Need meeting space in a hurry? Our booths are delivered flat-packed and self-sassembled within 30 minutes.

They are plug-and-play ready via a standard power point.