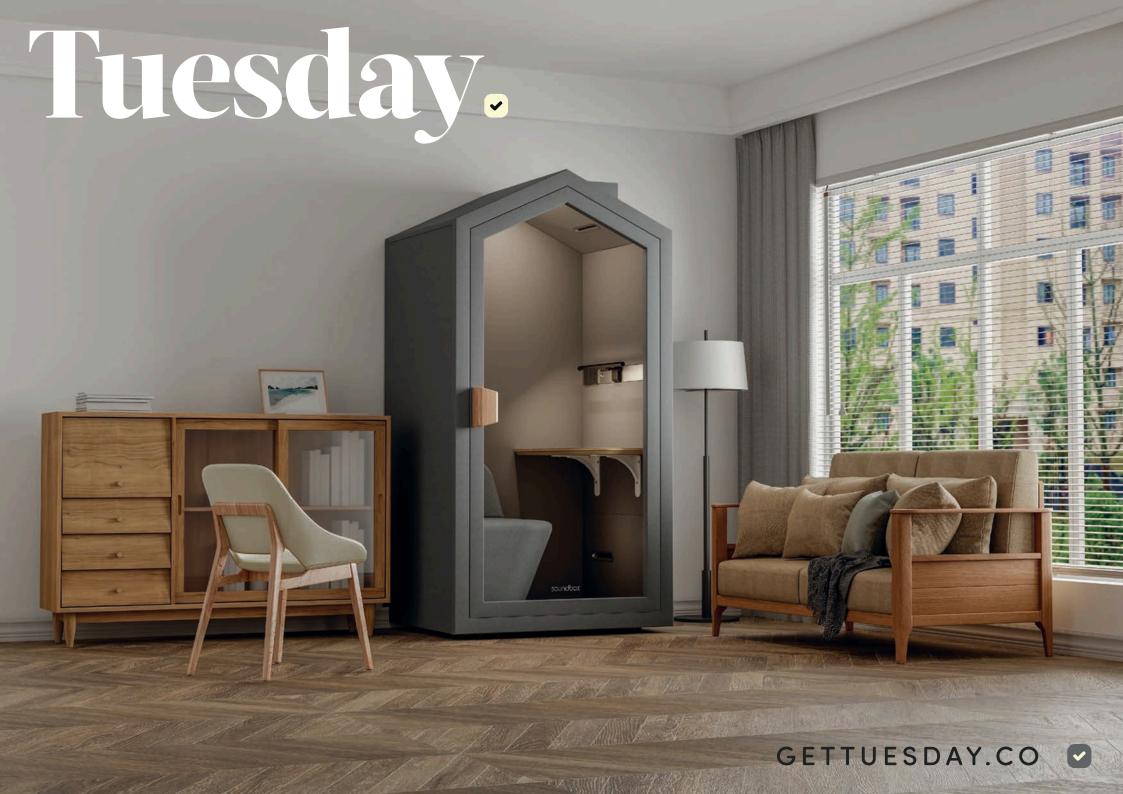

# Tuesday. Tuesday.

#### Improve productivity in

Tuesday booths are built to the highest standards, ensuring the best sound insulation and noise reduction. The acoustic panels used in our phone booths are made from high-quality materials, providing superior sound absorption and preventing sound from leaking in or out. With Tuesday booths, you can be sure of a peaceful and productive work environment, no matter how noisy your surroundings may be.

We thoughtfully designed every detail of our office booths to create a more productive way to work.

Our booths comes with everything you need