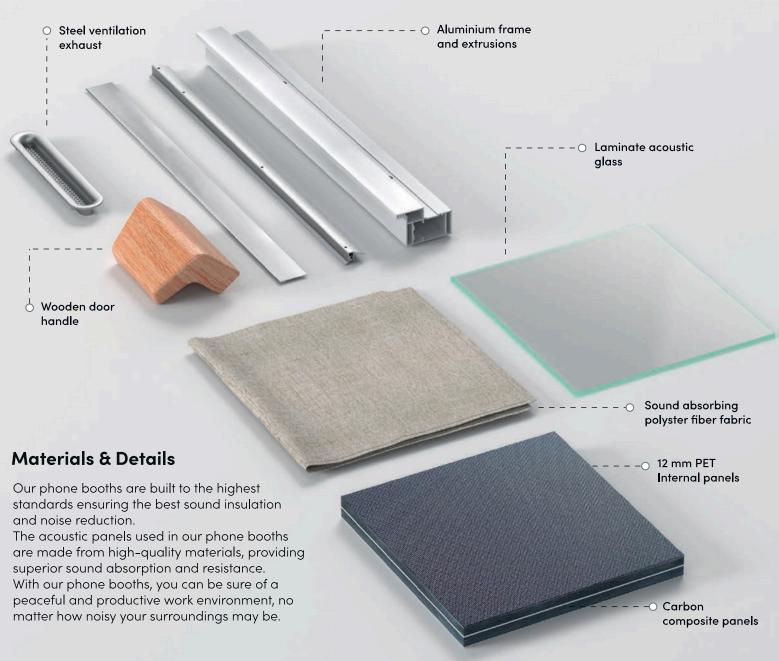

#### Improve productivity in

Tuesday booths are built to the highest standards, ensuring the best sound insulation and noise reduction. The acoustic panels used in our phone booths are made from high-quality materials, providing superior sound absorption and preventing sound from leaking in or out. With Tuesday booths, you can be sure of a peaceful and productive work environment, no matter how noisy your surroundings may be.

We thoughtfully designed every detail of our office booths to create a more productive way to work.

Our booths comes with everything you need

## Product Introduction

• Dimensions: 1100w x 900d x 2100h

• Net weight: 198kg

 Ventilation: 1 x Integrated high powered fan 30~60m³/h

• Primary material:

Carbon acoustic plate, PET acoustic plate, Polyester lacoustic fiber,

Aluminum, Stainless steel, ABS plastic

• Furniture material:

MLB, Polyurethane foam, Polyester fabric