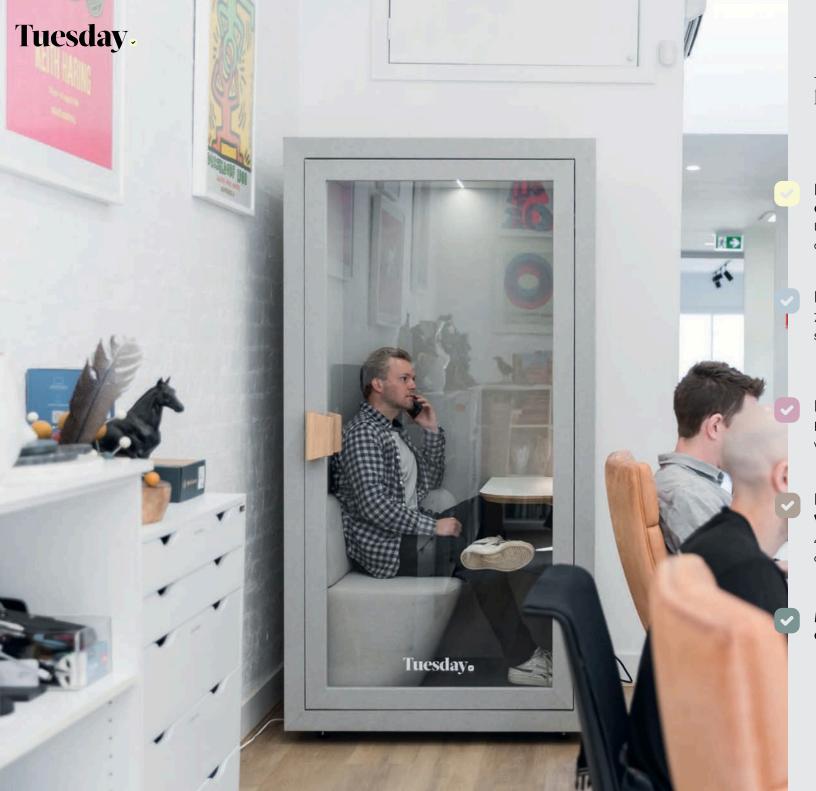

#### Improve productivity in

Tuesday booths are built to the highest standards, ensuring the best sound insulation and noise reduction. The acoustic panels used in our phone booths are made from high-quality materials, providing superior sound absorption and preventing sound from leaking in or out. With Tuesday booths, you can be sure of a peaceful and productive work environment, no matter how noisy your surroundings may be.

We thoughtfully designed every detail of our office booths to create a more productive way to work.

Our booths comes with everything you need