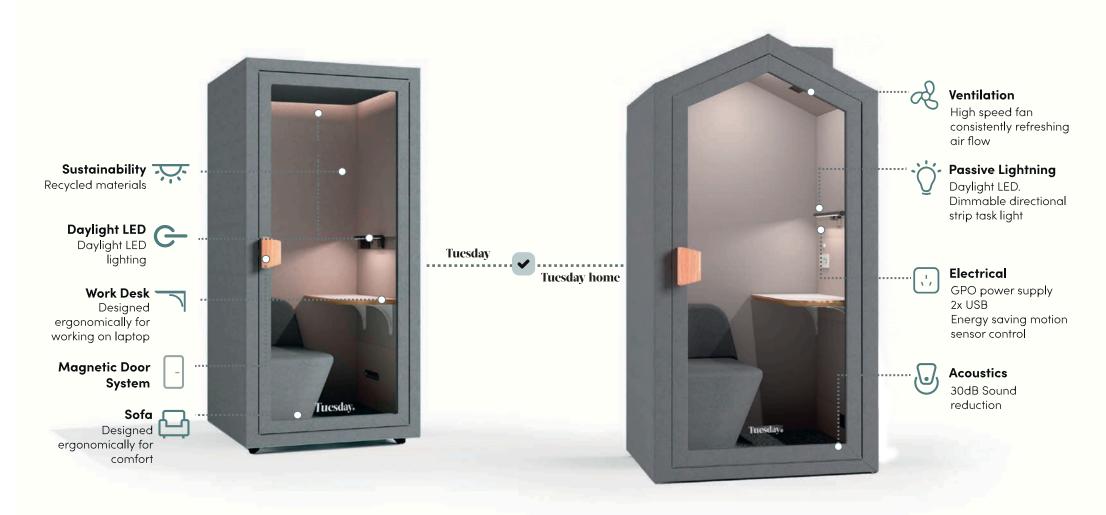

#### Improve productivity in

Tuesday booths are built to the highest standards, ensuring the best sound insulation and noise reduction. The acoustic panels used in our phone booths are made from high-quality materials, providing superior sound absorption and preventing sound from leaking in or out. With Tuesday booths, you can be sure of a peaceful and productive work environment, no matter how noisy your surroundings may be.

We thoughtfully designed every detail of our office booths to create a more productive way to work.

Our booths comes with everything you need

#### Save space

Our booths require less than a third of the floor space of traditional meeting rooms.

#### **Premium material**

We have laboured meticulously over our design to ensure our booths are built-to-last, sustainable and look great.

#### Save money

Booths provide a flexible addition to your current workspace with a much lower fit-out cost. The best part - our booths are portable so will move with you to your next tenancy, saving you money.

#### Save time

Need meeting space in a hurry? Our booths are delivered flat-packed and self-sassembled within 30 minutes.

They are plug-and-play ready via a standard power point.