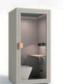

# Tuesday. **Ambient light Ventilation Reading lamp Power Outlet IR Motion sensor** Desk Seat Air outlet Tuesday. Casters

## Product Introduction

• Dimensions: 1100w x 900d x 2100h

• Net weight: 198kg

 Ventilation: 1 x Integrated high powered fan 30~60m³/h

• Primary material:

Carbon acoustic plate, PET acoustic plate, Polyester lacoustic fiber,

Aluminum, Stainless steel, ABS plastic

• Furniture material:

MLB, Polyurethane foam, Polyester fabric