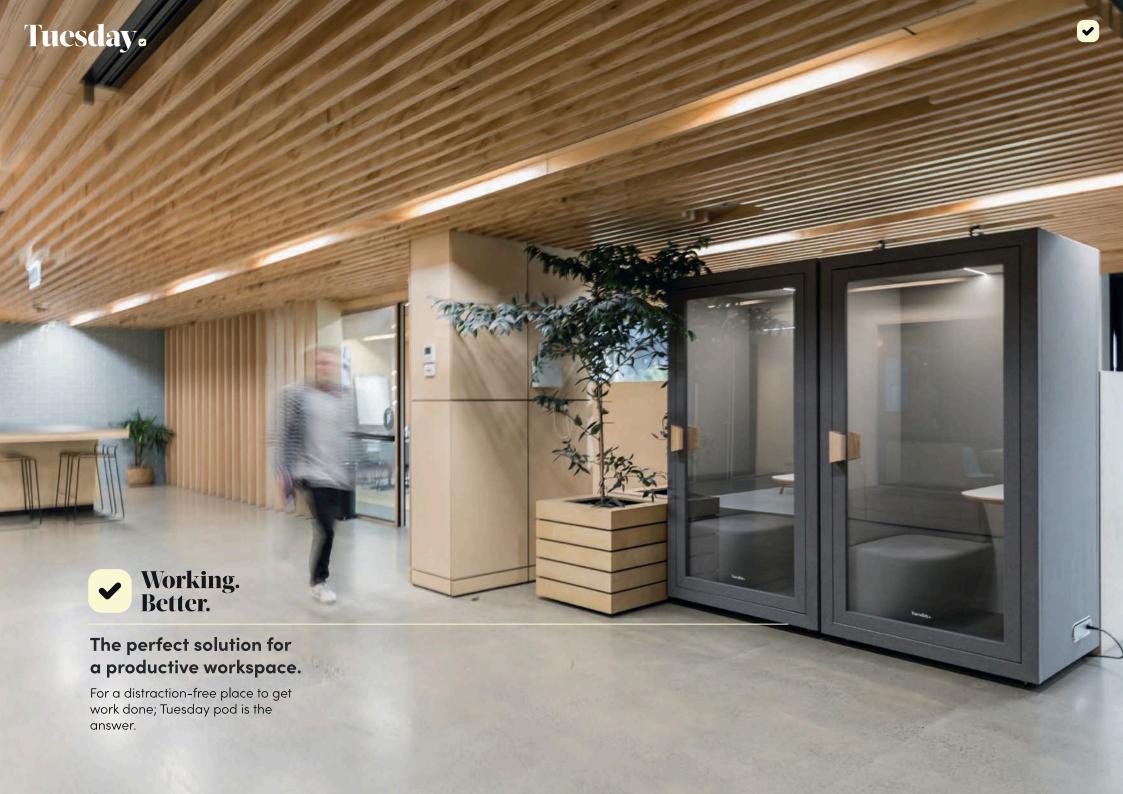

We thoughtfully designed every detail of our office booths to create a more productive way to work.

Our booths comes with everything you need

#### Save money

Booths provide a flexible addition to your current workspace with a much lower fit-out cost. The best part - our booths are portable so will move with you to your next tenancy, saving you money.