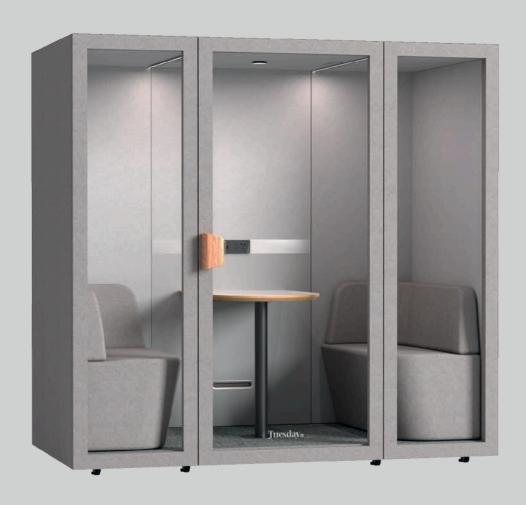

# Tuesday. **Ambient light Ventilation Reading lamp Power Outlet IR Motion sensor** Desk Seat Air outlet Tuesday. Casters

## Product Introduction

• Dimensions: 1100w x 900d x 2100h

• Net weight: 198kg

 Ventilation: 1 x Integrated high powered fan 30~60m³/h

• Primary material:

Carbon acoustic plate, PET acoustic plate, Polyester lacoustic fiber,

Aluminum, Stainless steel, ABS plastic

• Furniture material:

MLB, Polyurethane foam, Polyester fabric