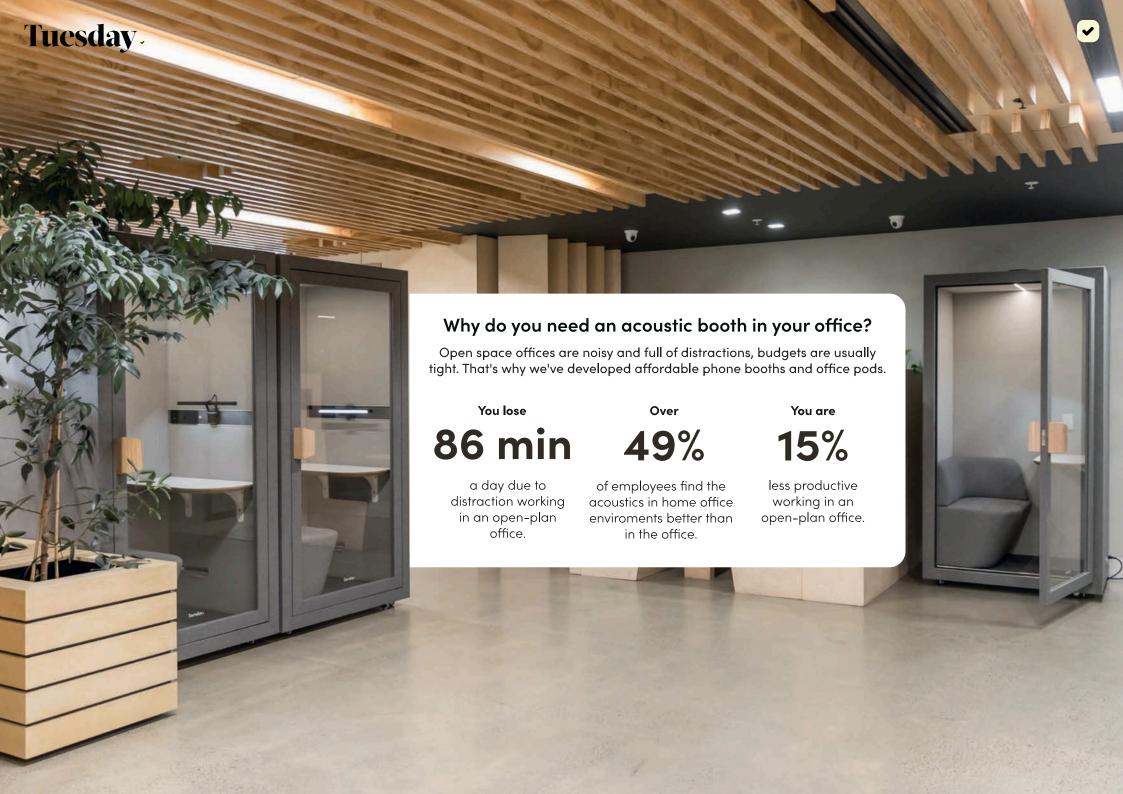

#### Increase the productivity of your employees now!

Up to **1.5 hours** are lost every day due to distractions.

#### Increased sales for performance.

70% higher conversion rates are seen by sales teams on phone calls vs email.

#### Less stress for team members.

Employees are 15% less productive working in an open plan office.

#### Employee satisfaction increases with focused space.

49% of employerrs find home office acoustics better than office environments.

More options for flexibility in the office.