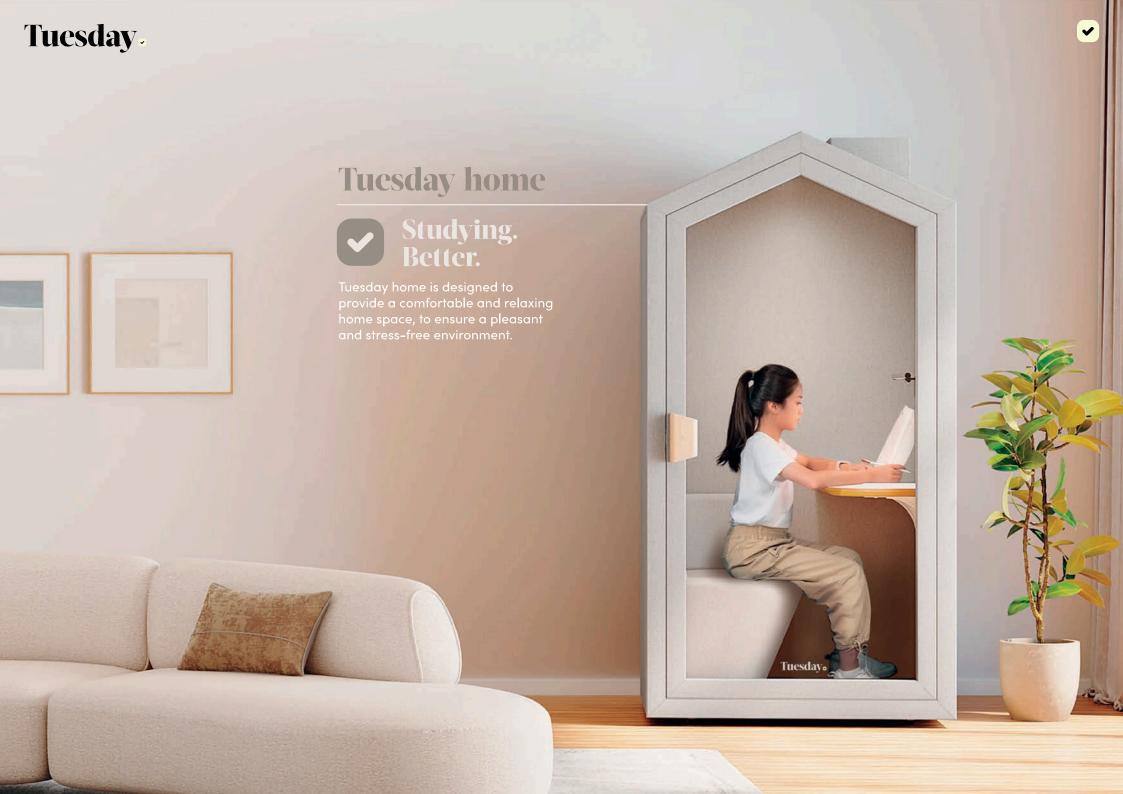

#### Improve productivity in

Tuesday booths are built to the highest standards, ensuring the best sound insulation and noise reduction. The acoustic panels used in our phone booths are made from high-quality materials, providing superior sound absorption and preventing sound from leaking in or out. With Tuesday booths, you can be sure of a peaceful and productive work environment, no matter how noisy your surroundings may be.

We thoughtfully designed every detail of our office booths to create a more productive way to work.

Our booths comes with everything you need