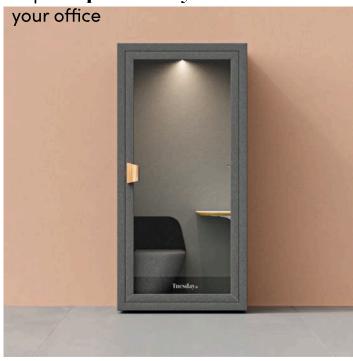

#### Improve productivity in

Tuesday booths are built to the highest standards, ensuring the best sound insulation and noise reduction. The acoustic panels used in our phone booths are made from high-quality materials, providing superior sound absorption and preventing sound from leaking in or out. With Tuesday booths, you can be sure of a peaceful and productive work environment, no matter how noisy your surroundings may be.

We thoughtfully designed every detail of our office booths to create a more productive way to work.

Our booths comes with everything you need