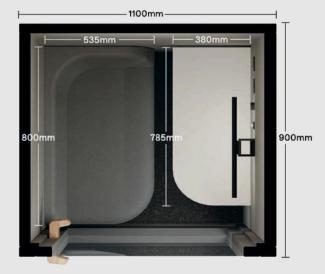

## Product Introduction

• Dimensions: 1100w x 900d x 2100h

• Net weight: 198kg

 Ventilation: 1 x Integrated high powered fan 30~60m³/h

• Primary material:

Carbon acoustic plate, PET acoustic plate, Polyester lacoustic fiber,

Aluminum, Stainless steel, ABS plastic

• Furniture material:

MLB, Polyurethane foam, Polyester fabric