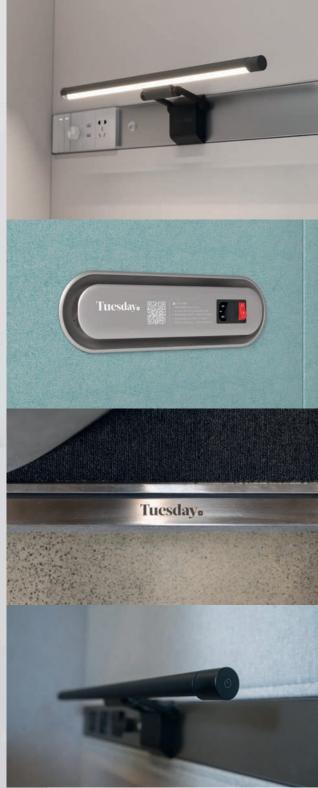

# Tuesday. **Ambient light Ventilation Reading lamp Power Outlet IR Motion sensor** Desk Seat Air outlet Tuesday. Casters