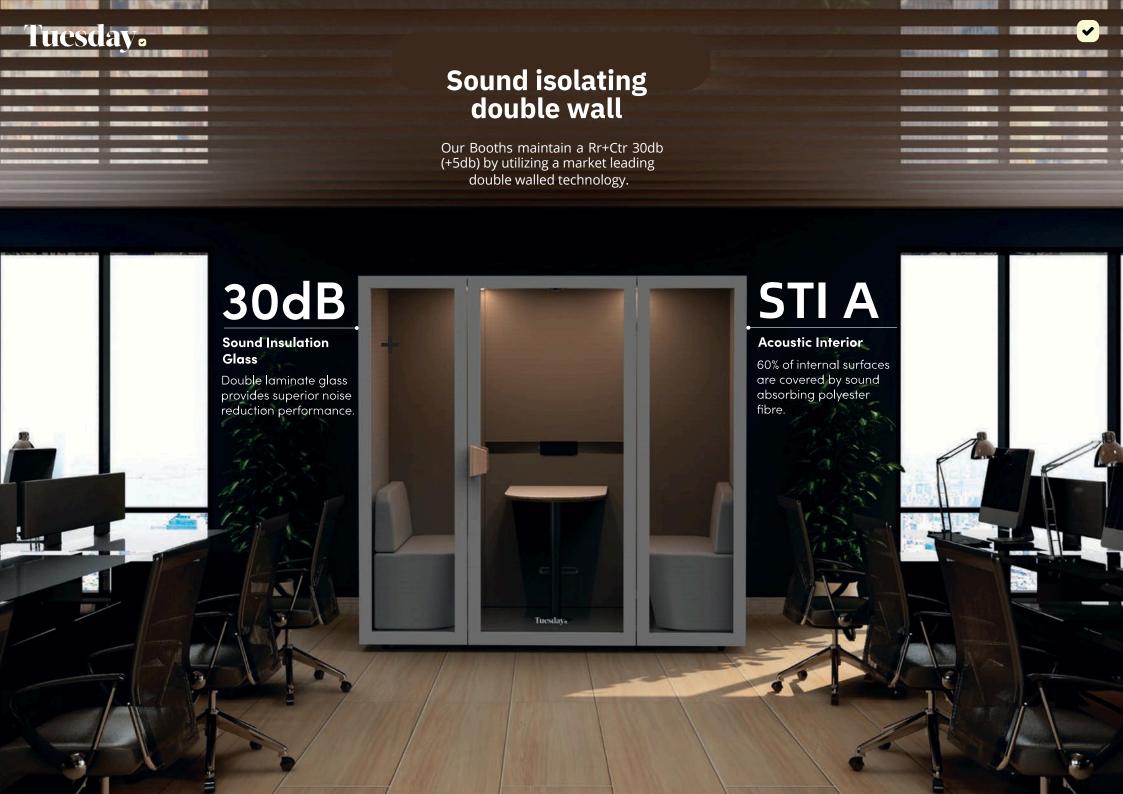

#### Improve productivity in

Tuesday booths are built to the highest standards, ensuring the best sound insulation and noise reduction. The acoustic panels used in our phone booths are made from high-quality materials, providing superior sound absorption and preventing sound from leaking in or out. With Tuesday booths, you can be sure of a peaceful and productive work environment, no matter how noisy your surroundings may be.