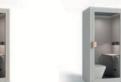

# Tuesday. **Ambient light Ventilation Reading lamp Power Outlet IR Motion sensor** Desk Seat Air outlet Tuesday. Casters

## Product Introduction

• Dimensions: 1100w x 900d x 2100h

• Net weight: 198kg

 Ventilation: 1 x Integrated high powered fan 30~60m³/h

• Primary material:

Carbon acoustic plate, PET acoustic plate, Polyester lacoustic fiber,

Aluminum, Stainless steel, ABS plastic

• Furniture material:

MLB, Polyurethane foam, Polyester fabric